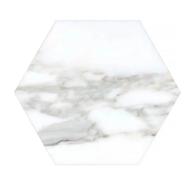

## Calacatta Gold 10" Hexagon Honed Tile

View Product

| SKU           | ATTSC44G24HA                                                                                                                                                                |
|---------------|-----------------------------------------------------------------------------------------------------------------------------------------------------------------------------|
| Item size     | 10 inch (0.59 sq.ft)                                                                                                                                                        |
| Tile Finish   | Honed                                                                                                                                                                       |
| Coverage      | 0.590                                                                                                                                                                       |
| Sold By       | piece                                                                                                                                                                       |
| Sq Ft Per Box | 2.950                                                                                                                                                                       |
| Tile Use      | Outdoors, Indoor Walls,<br>Light traffic floors, High<br>traffic floors, Shower<br>Walls, Shower Floor,<br>Heat areas up to 150F,<br>Commercial walls,<br>Commercial Floors |