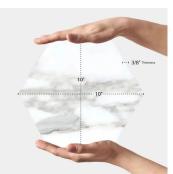

## Calacatta Gold 10" Hexagon Honed Tile

View Product

| SKU           | ATTSC44G24HA                                                                                                                                                                |
|---------------|-----------------------------------------------------------------------------------------------------------------------------------------------------------------------------|
| Item size     | 10 inch (0.59 sq.ft)                                                                                                                                                        |
| Tile Finish   | Honed                                                                                                                                                                       |
| Coverage      | 0.590                                                                                                                                                                       |
| Sold By       | piece                                                                                                                                                                       |
| Sq Ft Per Box | 2.950                                                                                                                                                                       |
| Tile Use      | Outdoors, Indoor Walls,<br>Light traffic floors, High<br>traffic floors, Shower<br>Walls, Shower Floor,<br>Heat areas up to 150F,<br>Commercial walls,<br>Commercial Floors |

Recommended Grout 1

Laticrete Permacolor White

| Material            | Calacatta Gold Honed   |
|---------------------|------------------------|
| Thickness           | 3/8 inch               |
| Mounting type       | Loose                  |
| Priced By           | piece                  |
| Pieces Per Box      | 5                      |
| Weight              | 4                      |
| Recommended thinset | Laticrete 254 Platinum |
| Country of Origin   | China                  |