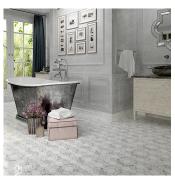

## Calacatta Gold & Thassos 5" Hexagon Polished Mosaic Tile

View Product

| SKU           | ATTSC44G25A                                                                                                                                                                 |
|---------------|-----------------------------------------------------------------------------------------------------------------------------------------------------------------------------|
| Item size     | 11.6x13.4 inch                                                                                                                                                              |
| Tile Finish   | Polished                                                                                                                                                                    |
| Coverage      | 1.079                                                                                                                                                                       |
| Sold By       | sheet                                                                                                                                                                       |
| Sq Ft Per Box | 5.397                                                                                                                                                                       |
| Tile Use      | Outdoors, Indoor Walls,<br>Light traffic floors, High<br>traffic floors, Shower<br>Walls, Shower Floor,<br>Heat areas up to 150F,<br>Commercial walls,<br>Commercial Floors |