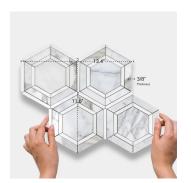

## Calacatta Gold & Thassos 5" Hexagon Polished Mosaic Tile

View Product

| SKU           | ATTSC44G25A                                                                                                                                                                 |
|---------------|-----------------------------------------------------------------------------------------------------------------------------------------------------------------------------|
| Item size     | 11.6x13.4 inch                                                                                                                                                              |
| Tile Finish   | Polished                                                                                                                                                                    |
| Coverage      | 1.079                                                                                                                                                                       |
| Sold By       | sheet                                                                                                                                                                       |
| Sq Ft Per Box | 5.397                                                                                                                                                                       |
| Tile Use      | Outdoors, Indoor Walls,<br>Light traffic floors, High<br>traffic floors, Shower<br>Walls, Shower Floor,<br>Heat areas up to 150F,<br>Commercial walls,<br>Commercial Floors |

Recommended Grout 1

Laticrete Permacolor White

| Material            | Calacatta Gold, Thassos |
|---------------------|-------------------------|
| Thickness           | 3/8 inch                |
| Mounting type       | Mesh Mounted            |
| Priced By           | sheet                   |
| Pieces Per Box      | 5                       |
| Weight              | 5.28                    |
| Recommended thinset | Laticrete 254 Platinum  |
| Country of Origin   | China                   |