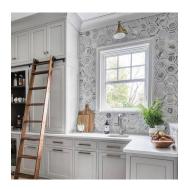

## Calacatta Gold & Thassos 5" Hexagon Polished Mosaic Tile

View Product

| SKU           | ATTSC44G25A                                                                                                                                                                 |
|---------------|-----------------------------------------------------------------------------------------------------------------------------------------------------------------------------|
| Item size     | 11.6x13.4 inch                                                                                                                                                              |
| Tile Finish   | Polished                                                                                                                                                                    |
| Coverage      | 1.079                                                                                                                                                                       |
| Sold By       | sheet                                                                                                                                                                       |
| Sq Ft Per Box | 5.397                                                                                                                                                                       |
| Tile Use      | Outdoors, Indoor Walls,<br>Light traffic floors, High<br>traffic floors, Shower<br>Walls, Shower Floor,<br>Heat areas up to 150F,<br>Commercial walls,<br>Commercial Floors |