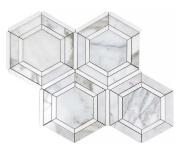

## Calacatta Gold & Thassos 5" Hexagon Polished Mosaic Tile

View Product

| SKU           | ATTSC44G25A                                                                                                                                                                 |
|---------------|-----------------------------------------------------------------------------------------------------------------------------------------------------------------------------|
| Item size     | 11.6x13.4 inch                                                                                                                                                              |
| Tile Finish   | Polished                                                                                                                                                                    |
| Coverage      | 1.079                                                                                                                                                                       |
| Sold By       | sheet                                                                                                                                                                       |
| Sq Ft Per Box | 5.397                                                                                                                                                                       |
| Tile Use      | Outdoors, Indoor Walls,<br>Light traffic floors, High<br>traffic floors, Shower<br>Walls, Shower Floor,<br>Heat areas up to 150F,<br>Commercial walls,<br>Commercial Floors |

Recommended Grout 1

Laticrete Permacolor White

| Material            | Calacatta Gold, Thassos |
|---------------------|-------------------------|
| Thickness           | 3/8 inch                |
| Mounting type       | Mesh Mounted            |
| Priced By           | sheet                   |
| Pieces Per Box      | 5                       |
| Weight              | 5.28                    |
| Recommended thinset | Laticrete 254 Platinum  |
| Country of Origin   | China                   |