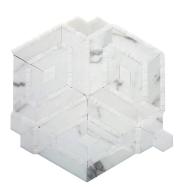

## Calacatta Gold & Thassos Diamond Polished Mosaic Tile

View Product

| SKU                 | ATTSC44G42A                                                                                        |
|---------------------|----------------------------------------------------------------------------------------------------|
| Item size           | 9x10.5 inch                                                                                        |
| Tile Finish         | Polished                                                                                           |
| Coverage            | 0.656                                                                                              |
| Sold By             | sheet                                                                                              |
| Sq Ft Per Box       | 3.281                                                                                              |
| Tile Use            | Indoor Walls, Light traffic<br>floors, Shower Walls,<br>Heat areas up to 150F,<br>Commercial walls |
| Recommended Grout 1 | Laticrete Permacolor                                                                               |