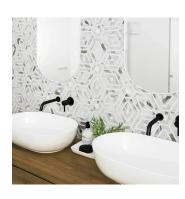

## Calacatta Gold & Thassos Diamond Polished Mosaic Tile

View Product

| SKU                 | ATTSC44G42A                                                                                        |
|---------------------|----------------------------------------------------------------------------------------------------|
| Item size           | 9x10.5 inch                                                                                        |
| Tile Finish         | Polished                                                                                           |
| Coverage            | 0.656                                                                                              |
| Sold By             | sheet                                                                                              |
| Sq Ft Per Box       | 3.281                                                                                              |
| Tile Use            | Indoor Walls, Light traffic<br>floors, Shower Walls,<br>Heat areas up to 150F,<br>Commercial walls |
| Recommended Grout 1 | Laticrete Permacolor                                                                               |