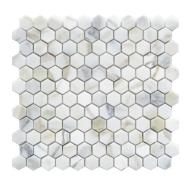

## Calacatta Gold 1" Hexagon Polished Mosaic Tile

View Product

| SKU                 | ATTSC44G43PA                                                                                                                                                                |
|---------------------|-----------------------------------------------------------------------------------------------------------------------------------------------------------------------------|
| Item size           | 11.2x11.7 inch                                                                                                                                                              |
| Tile Finish         | Polished                                                                                                                                                                    |
| Coverage            | 0.910                                                                                                                                                                       |
| Sold By             | sheet                                                                                                                                                                       |
| Sq Ft Per Box       | 4.550                                                                                                                                                                       |
| Tile Use            | Outdoors, Indoor Walls,<br>Light traffic floors, High<br>traffic floors, Shower<br>Walls, Shower Floor,<br>Heat areas up to 150F,<br>Commercial walls,<br>Commercial Floors |
| Recommended Grout 1 | Laticrete Permacolor                                                                                                                                                        |