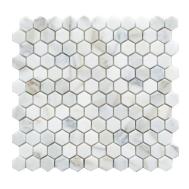

## Calacatta Gold 1" Hexagon Honed Mosaic Tile

View Product

| SKU                 | ATTSC44G44HA                                                                                                                                                                |
|---------------------|-----------------------------------------------------------------------------------------------------------------------------------------------------------------------------|
| Item size           | 11.2x11.7 inch                                                                                                                                                              |
| Tile Finish         | Honed                                                                                                                                                                       |
| Coverage            | 0.910                                                                                                                                                                       |
| Sold By             | sheet                                                                                                                                                                       |
| Sq Ft Per Box       | 4.550                                                                                                                                                                       |
| Tile Use            | Outdoors, Indoor Walls,<br>Light traffic floors, High<br>traffic floors, Shower<br>Walls, Shower Floor,<br>Heat areas up to 150F,<br>Commercial walls,<br>Commercial Floors |
| Recommended Grout 1 | Laticrete Permacolor                                                                                                                                                        |

White

| Material            | Calacatta Gold Honed   |
|---------------------|------------------------|
| Thickness           | 3/8 inch               |
| Mounting type       | Mesh Mounted           |
| Priced By           | sheet                  |
| Pieces Per Box      | 5                      |
| Weight              | 4.4                    |
| Recommended thinset | Laticrete 254 Platinum |
| Country of Origin   | China                  |