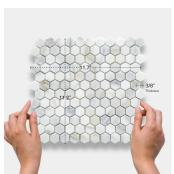

## Calacatta Gold 1" Hexagon Honed Mosaic Tile

View Product

| SKU                 | ATTSC44G44HA                                                                                                                                                                |
|---------------------|-----------------------------------------------------------------------------------------------------------------------------------------------------------------------------|
| Item size           | 11.2x11.7 inch                                                                                                                                                              |
| Tile Finish         | Honed                                                                                                                                                                       |
| Coverage            | 0.910                                                                                                                                                                       |
| Sold By             | sheet                                                                                                                                                                       |
| Sq Ft Per Box       | 4.550                                                                                                                                                                       |
| Tile Use            | Outdoors, Indoor Walls,<br>Light traffic floors, High<br>traffic floors, Shower<br>Walls, Shower Floor,<br>Heat areas up to 150F,<br>Commercial walls,<br>Commercial Floors |
| Recommended Grout 1 | Laticrete Permacolor                                                                                                                                                        |

White

| Material            | Calacatta Gold Honed   |
|---------------------|------------------------|
| Thickness           | 3/8 inch               |
| Mounting type       | Mesh Mounted           |
| Priced By           | sheet                  |
| Pieces Per Box      | 5                      |
| Weight              | 4.4                    |
| Recommended thinset | Laticrete 254 Platinum |
| Country of Origin   | China                  |