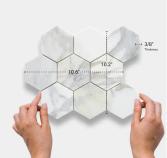

## Calacatta Gold 4" Hexagon Honed Mosaic Tile

View Product

| SKU                 | ATTSC44G46HA                                                                                                                                                                |
|---------------------|-----------------------------------------------------------------------------------------------------------------------------------------------------------------------------|
| ltem size           | 10.2x10.6 inch                                                                                                                                                              |
| Tile Finish         | Honed                                                                                                                                                                       |
| Coverage            | 0.751                                                                                                                                                                       |
| Sold By             | sheet                                                                                                                                                                       |
| Sq Ft Per Box       | 3.754                                                                                                                                                                       |
| Tile Use            | Outdoors, Indoor Walls,<br>Light traffic floors, High<br>traffic floors, Shower<br>Walls, Shower Floor,<br>Heat areas up to 150F,<br>Commercial walls,<br>Commercial Floors |
| Recommended Grout 1 | Laticrete Permacolor<br>White                                                                                                                                               |

| Material            | Calacatta Gold Honed   |
|---------------------|------------------------|
| Thickness           | 3/8 inch               |
| Mounting type       | Mesh Mounted           |
| Priced By           | sheet                  |
| Pieces Per Box      | 5                      |
| Weight              | 4                      |
| Recommended thinset | Laticrete 254 Platinum |
| Country of Origin   | China                  |