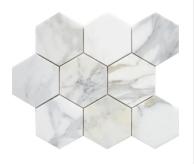

## Calacatta Gold 4" Hexagon Honed Mosaic Tile

View Product

| SKU                 | ATTSC44G46HA                                                                                                                                                                |
|---------------------|-----------------------------------------------------------------------------------------------------------------------------------------------------------------------------|
| ltem size           | 10.2x10.6 inch                                                                                                                                                              |
| Tile Finish         | Honed                                                                                                                                                                       |
| Coverage            | 0.751                                                                                                                                                                       |
| Sold By             | sheet                                                                                                                                                                       |
| Sq Ft Per Box       | 3.754                                                                                                                                                                       |
| Tile Use            | Outdoors, Indoor Walls,<br>Light traffic floors, High<br>traffic floors, Shower<br>Walls, Shower Floor,<br>Heat areas up to 150F,<br>Commercial walls,<br>Commercial Floors |
| Recommended Grout 1 | Laticrete Permacolor<br>White                                                                                                                                               |