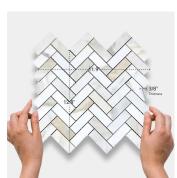

## Calacatta Gold 1x3" Herringbone Honed Mosaic Tile

View Product

| SKU                 | ATTSC44H09HA                                                                                                                                                                |
|---------------------|-----------------------------------------------------------------------------------------------------------------------------------------------------------------------------|
| Item size           | 11.9x12.8 inch                                                                                                                                                              |
| Tile Finish         | Honed                                                                                                                                                                       |
| Coverage            | 1.058                                                                                                                                                                       |
| Sold By             | sheet                                                                                                                                                                       |
| Sq Ft Per Box       | 5.289                                                                                                                                                                       |
| Tile Use            | Outdoors, Indoor Walls,<br>Light traffic floors, High<br>traffic floors, Shower<br>Walls, Shower Floor,<br>Heat areas up to 150F,<br>Commercial walls,<br>Commercial Floors |
| Recommended Grout 1 | Laticrete Permacolor                                                                                                                                                        |

White

| Material            | Calacatta Gold Honed   |
|---------------------|------------------------|
| Thickness           | 3/8 inch               |
| Mounting type       | Mesh Mounted           |
| Priced By           | sheet                  |
| Pieces Per Box      | 5                      |
| Weight              | 4.2                    |
| Recommended thinset | Laticrete 254 Platinum |
| Country of Origin   | China                  |