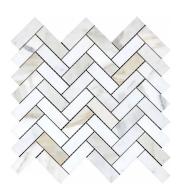

## Calacatta Gold 1x3" Herringbone Honed Mosaic Tile

View Product

| SKU                 | ATTSC44H09HA                                                                                                                                                                |
|---------------------|-----------------------------------------------------------------------------------------------------------------------------------------------------------------------------|
| Item size           | 11.9x12.8 inch                                                                                                                                                              |
| Tile Finish         | Honed                                                                                                                                                                       |
| Coverage            | 1.058                                                                                                                                                                       |
| Sold By             | sheet                                                                                                                                                                       |
| Sq Ft Per Box       | 5.289                                                                                                                                                                       |
| Tile Use            | Outdoors, Indoor Walls,<br>Light traffic floors, High<br>traffic floors, Shower<br>Walls, Shower Floor,<br>Heat areas up to 150F,<br>Commercial walls,<br>Commercial Floors |
| Recommended Grout 1 | Laticrete Permacolor                                                                                                                                                        |

White

| Material            | Calacatta Gold Honed   |
|---------------------|------------------------|
| Thickness           | 3/8 inch               |
| Mounting type       | Mesh Mounted           |
| Priced By           | sheet                  |
| Pieces Per Box      | 5                      |
| Weight              | 4.2                    |
| Recommended thinset | Laticrete 254 Platinum |
| Country of Origin   | China                  |