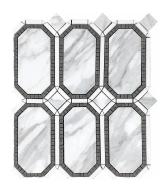

## Calacatta Gold & Thassos & Lagos Azul Octagon Polished Mosaic Tile

View Product

Material

Calacatta+Thassos+Lago

| SKU           | ATTSC44OC01A                                                                                                                                                                |
|---------------|-----------------------------------------------------------------------------------------------------------------------------------------------------------------------------|
| Item size     | 11.8x13.8 inch                                                                                                                                                              |
| Tile Finish   | Honed                                                                                                                                                                       |
| Coverage      | 1.131                                                                                                                                                                       |
| Sold By       | sheet                                                                                                                                                                       |
| Sq Ft Per Box | 5.654                                                                                                                                                                       |
| Tile Use      | Outdoors, Indoor Walls,<br>Light traffic floors, High<br>traffic floors, Shower<br>Walls, Shower Floor,<br>Heat areas up to 150F,<br>Commercial walls,<br>Commercial Floors |
| D 1.10 1.4    |                                                                                                                                                                             |