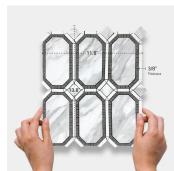

## Calacatta Gold & Thassos & Lagos Azul Octagon Polished Mosaic Tile

View Product

Material

Calacatta+Thassos+Lago

| SKU           | ATTSC44OC01A                                                                                                                                                                |
|---------------|-----------------------------------------------------------------------------------------------------------------------------------------------------------------------------|
| Item size     | 11.8x13.8 inch                                                                                                                                                              |
| Tile Finish   | Honed                                                                                                                                                                       |
| Coverage      | 1.131                                                                                                                                                                       |
| Sold By       | sheet                                                                                                                                                                       |
| Sq Ft Per Box | 5.654                                                                                                                                                                       |
| Tile Use      | Outdoors, Indoor Walls,<br>Light traffic floors, High<br>traffic floors, Shower<br>Walls, Shower Floor,<br>Heat areas up to 150F,<br>Commercial walls,<br>Commercial Floors |
| D 1.10 1.4    |                                                                                                                                                                             |