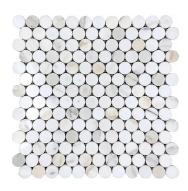

## Calacatta Gold 1" Penny Round Polished Marble Mosaic Tile

View Product

| SKU                 | ATTSC44P12PA                                                                                                                                                                |
|---------------------|-----------------------------------------------------------------------------------------------------------------------------------------------------------------------------|
| Item size           | 11.2x11.5 inch                                                                                                                                                              |
| Tile Finish         | Honed                                                                                                                                                                       |
| Coverage            | 0.894                                                                                                                                                                       |
| Sold By             | sheet                                                                                                                                                                       |
| Sq Ft Per Box       | 4.472                                                                                                                                                                       |
| Tile Use            | Outdoors, Indoor Walls,<br>Light traffic floors, High<br>traffic floors, Shower<br>Walls, Shower Floor,<br>Heat areas up to 150F,<br>Commercial walls,<br>Commercial Floors |
| Recommended Grout 1 | Laticrete Permacolor                                                                                                                                                        |

White

| Material            | Calacatta Gold Polished |
|---------------------|-------------------------|
| Thickness           | 3/8 inch                |
| Mounting type       | Mesh Mounted            |
| Priced By           | sheet                   |
| Pieces Per Box      | 5                       |
| Weight              | 4.4                     |
| Recommended thinset | Laticrete 254 Platinum  |
| Country of Origin   | China                   |