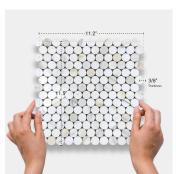

## Calacatta Gold 1" Penny Round Polished Marble Mosaic Tile

View Product

| SKU                 | ATTSC44P12PA                                                                                                                                                                |
|---------------------|-----------------------------------------------------------------------------------------------------------------------------------------------------------------------------|
| Item size           | 11.2x11.5 inch                                                                                                                                                              |
| Tile Finish         | Honed                                                                                                                                                                       |
| Coverage            | 0.894                                                                                                                                                                       |
| Sold By             | sheet                                                                                                                                                                       |
| Sq Ft Per Box       | 4.472                                                                                                                                                                       |
| Tile Use            | Outdoors, Indoor Walls,<br>Light traffic floors, High<br>traffic floors, Shower<br>Walls, Shower Floor,<br>Heat areas up to 150F,<br>Commercial walls,<br>Commercial Floors |
| Recommended Grout 1 | Laticrete Permacolor                                                                                                                                                        |

White

| Material            | Calacatta Gold Polished |
|---------------------|-------------------------|
| Thickness           | 3/8 inch                |
| Mounting type       | Mesh Mounted            |
| Priced By           | sheet                   |
| Pieces Per Box      | 5                       |
| Weight              | 4.4                     |
| Recommended thinset | Laticrete 254 Platinum  |
| Country of Origin   | China                   |