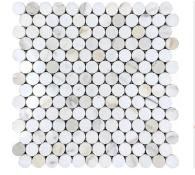

## Calacatta Gold 1" Penny Round Honed Marble Mosaic Tile

View Product

| SKU                 | ATTSC44P14HA                                                                                                                                                                |
|---------------------|-----------------------------------------------------------------------------------------------------------------------------------------------------------------------------|
| Item size           | 11.2x11.5 inch                                                                                                                                                              |
| Tile Finish         | Honed                                                                                                                                                                       |
| Coverage            | 0.894                                                                                                                                                                       |
| Sold By             | sheet                                                                                                                                                                       |
| Sq Ft Per Box       | 4.472                                                                                                                                                                       |
| Tile Use            | Outdoors, Indoor Walls,<br>Light traffic floors, High<br>traffic floors, Shower<br>Walls, Shower Floor,<br>Heat areas up to 150F,<br>Commercial walls,<br>Commercial Floors |
| Recommended Grout 1 | Laticrete Permacolor<br>White                                                                                                                                               |

| Material            | Calacatta Gold Honed   |
|---------------------|------------------------|
| Thickness           | 3/8 inch               |
| Mounting type       | Mesh Mounted           |
| Priced By           | sheet                  |
| Pieces Per Box      | 5                      |
| Weight              | 4.4                    |
| Recommended thinset | Laticrete 254 Platinum |
| Country of Origin   | China                  |