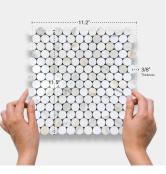

## Calacatta Gold 1" Penny Round Honed Marble Mosaic Tile

View Product

| SKU                 | ATTSC44P14HA                                                                                                                                                                |
|---------------------|-----------------------------------------------------------------------------------------------------------------------------------------------------------------------------|
| Item size           | 11.2x11.5 inch                                                                                                                                                              |
| Tile Finish         | Honed                                                                                                                                                                       |
| Coverage            | 0.894                                                                                                                                                                       |
| Sold By             | sheet                                                                                                                                                                       |
| Sq Ft Per Box       | 4.472                                                                                                                                                                       |
| Tile Use            | Outdoors, Indoor Walls,<br>Light traffic floors, High<br>traffic floors, Shower<br>Walls, Shower Floor,<br>Heat areas up to 150F,<br>Commercial walls,<br>Commercial Floors |
| Recommended Grout 1 | Laticrete Permacolor<br>White                                                                                                                                               |

| Material            | Calacatta Gold Honed   |
|---------------------|------------------------|
| Thickness           | 3/8 inch               |
| Mounting type       | Mesh Mounted           |
| Priced By           | sheet                  |
| Pieces Per Box      | 5                      |
| Weight              | 4.4                    |
| Recommended thinset | Laticrete 254 Platinum |
| Country of Origin   | China                  |