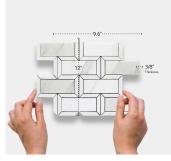

## Calacatta Gold & Thassos 2x5" Polished Mosaic Tile

View Product

| SKU                 | ATTSC44R06A                                                                                                                                                                 |
|---------------------|-----------------------------------------------------------------------------------------------------------------------------------------------------------------------------|
| Item size           | 9.6x12 inch                                                                                                                                                                 |
| Tile Finish         | Honed                                                                                                                                                                       |
| Coverage            | 0.800                                                                                                                                                                       |
| Sold By             | sheet                                                                                                                                                                       |
| Sq Ft Per Box       | 4.000                                                                                                                                                                       |
| Tile Use            | Outdoors, Indoor Walls,<br>Light traffic floors, High<br>traffic floors, Shower<br>Walls, Shower Floor,<br>Heat areas up to 150F,<br>Commercial walls,<br>Commercial Floors |
| Recommended Grout 1 | Laticrete Permacolor<br>White                                                                                                                                               |

| Material            | Calacatta Gold, Thassos |
|---------------------|-------------------------|
| Thickness           | 3/8 inch                |
| Mounting type       | Mesh Mounted            |
| Priced By           | sheet                   |
| Pieces Per Box      | 5                       |
| Weight              | 3.5                     |
| Recommended thinset | Laticrete 254 Platinum  |
| Country of Origin   | China                   |