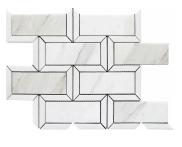

## Calacatta Gold & Thassos 2x5" Polished Mosaic Tile

View Product

| SKU                 | ATTSC44R06A                                                                                                                                                                 |
|---------------------|-----------------------------------------------------------------------------------------------------------------------------------------------------------------------------|
| Item size           | 9.6x12 inch                                                                                                                                                                 |
| Tile Finish         | Honed                                                                                                                                                                       |
| Coverage            | 0.800                                                                                                                                                                       |
| Sold By             | sheet                                                                                                                                                                       |
| Sq Ft Per Box       | 4.000                                                                                                                                                                       |
| Tile Use            | Outdoors, Indoor Walls,<br>Light traffic floors, High<br>traffic floors, Shower<br>Walls, Shower Floor,<br>Heat areas up to 150F,<br>Commercial walls,<br>Commercial Floors |
| Recommended Grout 1 | Laticrete Permacolor<br>White                                                                                                                                               |

| Material            | Calacatta Gold, Thassos |
|---------------------|-------------------------|
| Thickness           | 3/8 inch                |
| Mounting type       | Mesh Mounted            |
| Priced By           | sheet                   |
| Pieces Per Box      | 5                       |
| Weight              | 3.5                     |
| Recommended thinset | Laticrete 254 Platinum  |
| Country of Origin   | China                   |