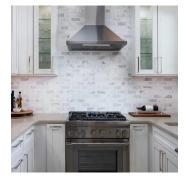

## Calacatta Gold & Thassos 2x5" Polished Mosaic Tile

View Product







| SKU                 | ATTSC44R06A                                                                                                                                                                 |
|---------------------|-----------------------------------------------------------------------------------------------------------------------------------------------------------------------------|
| Item size           | 9.6x12 inch                                                                                                                                                                 |
| Tile Finish         | Honed                                                                                                                                                                       |
|