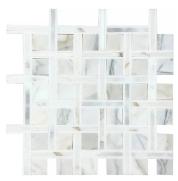

## Calacatta Gold Polished Basket Weave Mosaic Tile

View Product

| SKU           | ATTSC44S13A                                                                                                                                                |
|---------------|------------------------------------------------------------------------------------------------------------------------------------------------------------|
| Item size     | 12x12 inch                                                                                                                                                 |
| Tile Finish   | Honed                                                                                                                                                      |
| Coverage      | 1.000                                                                                                                                                      |
| Sold By       | sheet                                                                                                                                                      |
| Sq Ft Per Box | 5.000                                                                                                                                                      |
| Tile Use      | Outdoors, Indoor Walls,<br>Light traffic floors, High<br>traffic floors, Shower<br>Walls, Heat areas up to<br>150F, Commercial walls,<br>Commercial Floors |

Recommended Grout 1 Laticrete Permacolor Unsanded

| Material            | Calacatta Gold, Thassos |
|---------------------|-------------------------|
| Thickness           | 3/8 inch                |
| Mounting type       | Mesh Mounted            |
| Priced By           | sheet                   |
| Pieces Per Box      | 5                       |
| Weight              | 5.28                    |
| Recommended thinset | Laticrete 254 Platinum  |
| Country of Origin   | China                   |