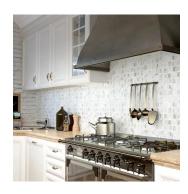

## Calacatta Gold Polished Basket Weave Mosaic Tile

View Product

| SKU           | ATTSC44S13A                                                                                                                                                |
|---------------|------------------------------------------------------------------------------------------------------------------------------------------------------------|
| Item size     | 12x12 inch                                                                                                                                                 |
| Tile Finish   | Honed                                                                                                                                                      |
| Coverage      | 1.000                                                                                                                                                      |
| Sold By       | sheet                                                                                                                                                      |
| Sq Ft Per Box | 5.000                                                                                                                                                      |
| Tile Use      | Outdoors, Indoor Walls,<br>Light traffic floors, High<br>traffic floors, Shower<br>Walls, Heat areas up to<br>150F, Commercial walls,<br>Commercial Floors |