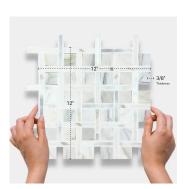

## Calacatta Gold Polished Basket Weave Mosaic Tile

View Product

| SKU           | ATTSC44S13A                                                                                                                                                |
|---------------|------------------------------------------------------------------------------------------------------------------------------------------------------------|
| Item size     | 12x12 inch                                                                                                                                                 |
| Tile Finish   | Honed                                                                                                                                                      |
| Coverage      | 1.000                                                                                                                                                      |
| Sold By       | sheet                                                                                                                                                      |
| Sq Ft Per Box | 5.000                                                                                                                                                      |
| Tile Use      | Outdoors, Indoor Walls,<br>Light traffic floors, High<br>traffic floors, Shower<br>Walls, Heat areas up to<br>150F, Commercial walls,<br>Commercial Floors |

Recommended Grout 1 Laticrete Permacolor Unsanded

| Material            | Calacatta Gold, Thassos |
|---------------------|-------------------------|
| Thickness           | 3/8 inch                |
| Mounting type       | Mesh Mounted            |
| Priced By           | sheet                   |
| Pieces Per Box      | 5                       |
| Weight              | 5.28                    |
| Recommended thinset | Laticrete 254 Platinum  |
| Country of Origin   | China                   |