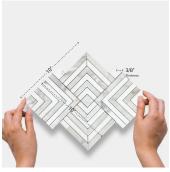

## Cityscape Calacatta Gold & Thassos Polished Basketweave Mosaic Tile

| SKU                 | ATTSC44S14A                                                                                                                                                                 |
|---------------------|-----------------------------------------------------------------------------------------------------------------------------------------------------------------------------|
| Item size           | 10x10 inch                                                                                                                                                                  |
| Tile Finish         | Honed                                                                                                                                                                       |
| Coverage            | 0.694                                                                                                                                                                       |
| Sold By             | sheet                                                                                                                                                                       |
| Sq Ft Per Box       | 3.472                                                                                                                                                                       |
| Tile Use            | Outdoors, Indoor Walls,<br>Light traffic floors, High<br>traffic floors, Shower<br>Walls, Shower Floor,<br>Heat areas up to 150F,<br>Commercial walls,<br>Commercial Floors |
| Recommended Grout 1 | Laticrete Permacolor<br>White                                                                                                                                               |