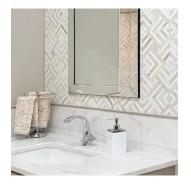

## Cityscape Calacatta Gold & Thassos Polished Basketweave Mosaic Tile

| SKU                 | ATTSC44S14A                                                                                                                                                                 |
|---------------------|-----------------------------------------------------------------------------------------------------------------------------------------------------------------------------|
| Item size           | 10x10 inch                                                                                                                                                                  |
| Tile Finish         | Honed                                                                                                                                                                       |
| Coverage            | 0.694                                                                                                                                                                       |
| Sold By             | sheet                                                                                                                                                                       |
| Sq Ft Per Box       | 3.472                                                                                                                                                                       |
| Tile Use            | Outdoors, Indoor Walls,<br>Light traffic floors, High<br>traffic floors, Shower<br>Walls, Shower Floor,<br>Heat areas up to 150F,<br>Commercial walls,<br>Commercial Floors |
| Recommended Grout 1 | Laticrete Permacolor<br>White                                                                                                                                               |