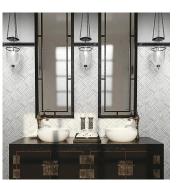

## Cityscape Calacatta Gold & Thassos Polished Basketweave Mosaic Tile

| SKU                 | ATTSC44S14A                                                                                                                                                                 |
|---------------------|-----------------------------------------------------------------------------------------------------------------------------------------------------------------------------|
| Item size           | 10x10 inch                                                                                                                                                                  |
| Tile Finish         | Honed                                                                                                                                                                       |
| Coverage            | 0.694                                                                                                                                                                       |
| Sold By             | sheet                                                                                                                                                                       |
| Sq Ft Per Box       | 3.472                                                                                                                                                                       |
| Tile Use            | Outdoors, Indoor Walls,<br>Light traffic floors, High<br>traffic floors, Shower<br>Walls, Shower Floor,<br>Heat areas up to 150F,<br>Commercial walls,<br>Commercial Floors |
| Recommended Grout 1 | Laticrete Permacolor<br>White                                                                                                                                               |