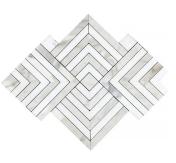

## Cityscape Calacatta Gold & Thassos Polished Basketweave Mosaic Tile

| SKU                 | ATTSC44S14A                                                                                                                                                                 |
|---------------------|-----------------------------------------------------------------------------------------------------------------------------------------------------------------------------|
| Item size           | 10x10 inch                                                                                                                                                                  |
| Tile Finish         | Honed                                                                                                                                                                       |
| Coverage            | 0.694                                                                                                                                                                       |
| Sold By             | sheet                                                                                                                                                                       |
| Sq Ft Per Box       | 3.472                                                                                                                                                                       |
| Tile Use            | Outdoors, Indoor Walls,<br>Light traffic floors, High<br>traffic floors, Shower<br>Walls, Shower Floor,<br>Heat areas up to 150F,<br>Commercial walls,<br>Commercial Floors |
| Recommended Grout 1 | Laticrete Permacolor<br>White                                                                                                                                               |

| Material            | Calacatta Gold, Thassos |
|---------------------|-------------------------|
| Thickness           | 3/8 inch                |
| Mounting type       | Mesh Mounted            |
| Priced By           | sheet                   |
| Pieces Per Box      | 5                       |
| Weight              | 3.5                     |
| Recommended thinset | Laticrete 254 Platinum  |
| Country of Origin   | China                   |