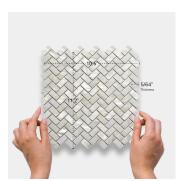

## White Shell Herringbone Polished Mosaic Tile

View Product

| SKU                 | ATSMA44005A                                                                                        |
|---------------------|----------------------------------------------------------------------------------------------------|
| Item size           | 10.6x11.2 inch                                                                                     |
| Tile Finish         | Polished                                                                                           |
| Coverage            | 0.824                                                                                              |
| Sold By             | sheet                                                                                              |
| Sq Ft Per Box       | 16.489                                                                                             |
| Tile Use            | Indoor Walls, Light traffic<br>floors, Shower Walls,<br>Heat areas up to 150F,<br>Commercial walls |
| Recommended Grout 1 | Laticrete Permacolor                                                                               |

Unsanded White

| Material            | Shell                  |
|---------------------|------------------------|
| Thickness           | 5/64 inch              |
| Mounting type       | Mesh Mounted           |
| Priced By           | sheet                  |
| Pieces Per Box      | 20                     |
| Weight              | 0.8                    |
| Recommended thinset | Laticrete 254 Platinum |
| Country of Origin   | China                  |