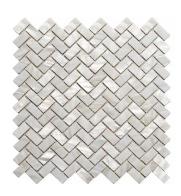

## White Shell Herringbone Polished Mosaic Tile

View Product

| SKU                 | ATSMA44005A                                                                                        |
|---------------------|----------------------------------------------------------------------------------------------------|
| Item size           | 10.6x11.2 inch                                                                                     |
| Tile Finish         | Polished                                                                                           |
| Coverage            | 0.824                                                                                              |
| Sold By             | sheet                                                                                              |
| Sq Ft Per Box       | 16.489                                                                                             |
| Tile Use            | Indoor Walls, Light traffic<br>floors, Shower Walls,<br>Heat areas up to 150F,<br>Commercial walls |
| Recommended Grout 1 | Laticrete Permacolor                                                                               |