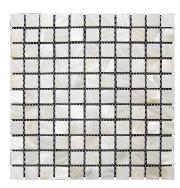

## White Shell 1" Square Polished Mosaic Tile

View Product

| SKU                 | ATSMA44008A                                                                                        |
|---------------------|----------------------------------------------------------------------------------------------------|
| Item size           | 11.4x11.4 inch                                                                                     |
| Tile Finish         | Polished                                                                                           |
| Coverage            | 0.903                                                                                              |
| Sold By             | sheet                                                                                              |
| Sq Ft Per Box       | 18.050                                                                                             |
| Tile Use            | Indoor Walls, Light traffic<br>floors, Shower Walls,<br>Heat areas up to 150F,<br>Commercial walls |
| Recommended Grout 1 | Laticrete Permacolor                                                                               |