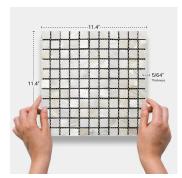

## White Shell 1" Square Polished Mosaic Tile

View Product

| SKU                 | ATSMA44008A                                                                                        |
|---------------------|----------------------------------------------------------------------------------------------------|
| Item size           | 11.4x11.4 inch                                                                                     |
| Tile Finish         | Polished                                                                                           |
| Coverage            | 0.903                                                                                              |
| Sold By             | sheet                                                                                              |
| Sq Ft Per Box       | 18.050                                                                                             |
| Tile Use            | Indoor Walls, Light traffic<br>floors, Shower Walls,<br>Heat areas up to 150F,<br>Commercial walls |
| Recommended Grout 1 | Laticrete Permacolor                                                                               |

Laticrete Permacolor Unsanded White

| Material            | Shell                  |
|---------------------|------------------------|
| Thickness           | 5/64 inch              |
| Mounting type       | Mesh Mounted           |
| Priced By           | sheet                  |
| Pieces Per Box      | 20                     |
| Weight              | 0.8                    |
| Recommended thinset | Laticrete 254 Platinum |
| Country of Origin   | China                  |