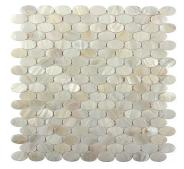

## White Shell Oval Polished Mosaic Tile

View Product

Unsanded White

| SKU                 | ATSMA44011A                                                                                        | Material            | Shell                  |
|---------------------|----------------------------------------------------------------------------------------------------|---------------------|------------------------|
| ltem size           | 11.2x12 inch                                                                                       | Thickness           | 5/64 inch              |
| Tile Finish         | Polished                                                                                           | Mounting type       | Mesh Mounted           |
| Coverage            | 0.933                                                                                              | Priced By           | sheet                  |
| Sold By             | sheet                                                                                              | Pieces Per Box      | 20                     |
| Sq Ft Per Box       | 18.667                                                                                             | Weight              | 0.75                   |
| Tile Use            | Indoor Walls, Light traffic<br>floors, Shower Walls,<br>Heat areas up to 150F,<br>Commercial walls | Recommended thinset | Laticrete 254 Platinum |
|                     |                                                                                                    | Country of Origin   | China                  |
| Recommended Grout 1 | Laticrete Permacolor                                                                               |                     |                        |