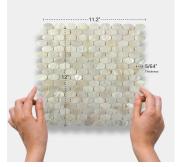

## White Shell Oval Polished Mosaic Tile

View Product

Unsanded White

| SKU                 | ATSMA44011A                                                                                        | Material            | Shell                  |
|---------------------|----------------------------------------------------------------------------------------------------|---------------------|------------------------|
| ltem size           | 11.2x12 inch                                                                                       | Thickness           | 5/64 inch              |
| Tile Finish         | Polished                                                                                           | Mounting type       | Mesh Mounted           |
| Coverage            | 0.933                                                                                              | Priced By           | sheet                  |
| Sold By             | sheet                                                                                              | Pieces Per Box      | 20                     |
| Sq Ft Per Box       | 18.667                                                                                             | Weight              | 0.75                   |
| Tile Use            | Indoor Walls, Light traffic<br>floors, Shower Walls,<br>Heat areas up to 150F,<br>Commercial walls | Recommended thinset | Laticrete 254 Platinum |
|                     |                                                                                                    | Country of Origin   | China                  |
| Recommended Grout 1 | Laticrete Permacolor                                                                               |                     |                        |