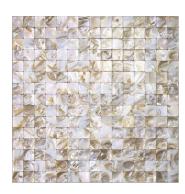

## Cream Shell Square Polished Mosaic Tile

View Product

| SKU                 | ATSMA44012A                                                                                        |
|---------------------|----------------------------------------------------------------------------------------------------|
| Item size           | 11.8x11.8 inch                                                                                     |
| Tile Finish         | Polished                                                                                           |
| Coverage            | 0.967                                                                                              |
| Sold By             | sheet                                                                                              |
| Sq Ft Per Box       | 19.339                                                                                             |
| Tile Use            | Indoor Walls, Light traffic<br>floors, Shower Walls,<br>Heat areas up to 150F,<br>Commercial walls |
| Recommended Grout 1 | Laticrete Permacolor                                                                               |