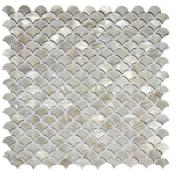

## White Shell Scale Polished Mosaic Tile

## View Product

| SKU                 | ATSMA44016A                                                                                        |
|---------------------|----------------------------------------------------------------------------------------------------|
| Item size           | 11.8x11.8 inch                                                                                     |
| Tile Finish         | Polished                                                                                           |
| Coverage            | 0.967                                                                                              |
| Sold By             | sheet                                                                                              |
| Sq Ft Per Box       | 19.339                                                                                             |
| Tile Use            | Indoor Walls, Light traffic<br>floors, Shower Walls,<br>Heat areas up to 150F,<br>Commercial walls |
| Recommended Grout 1 | Laticrete Permacolor                                                                               |

Laticrete Permacolor Unsanded White

| Material            | Shell                  |
|---------------------|------------------------|
| Thickness           | 5/32 inch              |
| Mounting type       | Mesh Mounted           |
| Priced By           | sheet                  |
| Pieces Per Box      | 20                     |
| Weight              | 0.75                   |
| Recommended thinset | Laticrete 254 Platinum |
| Country of Origin   | China                  |