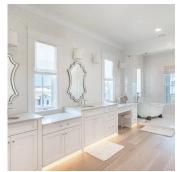

## White Shell Scale Polished Mosaic Tile

## View Product

| SKU                 | ATSMA44016A                                                                                        |
|---------------------|----------------------------------------------------------------------------------------------------|
| Item size           | 11.8x11.8 inch                                                                                     |
| Tile Finish         | Polished                                                                                           |
| Coverage            | 0.967                                                                                              |
| Sold By             | sheet                                                                                              |
| Sq Ft Per Box       | 19.339                                                                                             |
| Tile Use            | Indoor Walls, Light traffic<br>floors, Shower Walls,<br>Heat areas up to 150F,<br>Commercial walls |
| Recommended Grout 1 | Laticrete Permacolor                                                                               |