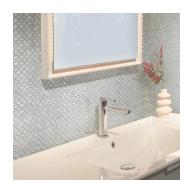

## White Shell Scale Polished Mosaic Tile

## View Product

| SKU                 | ATSMA44016A                                                                                        |
|---------------------|----------------------------------------------------------------------------------------------------|
| Item size           | 11.8x11.8 inch                                                                                     |
| Tile Finish         | Polished                                                                                           |
| Coverage            | 0.967                                                                                              |
| Sold By             | sheet                                                                                              |
| Sq Ft Per Box       | 19.339                                                                                             |
| Tile Use            | Indoor Walls, Light traffic<br>floors, Shower Walls,<br>Heat areas up to 150F,<br>Commercial walls |
| Recommended Grout 1 | Laticrete Permacolor                                                                               |