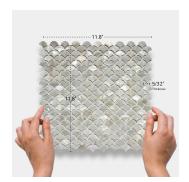

## View Product

| SKU                 | ATSMA44016A                                                                                        |
|---------------------|----------------------------------------------------------------------------------------------------|
| Item size           | 11.8x11.8 inch                                                                                     |
| Tile Finish         | Polished                                                                                           |
| Coverage            | 0.967                                                                                              |
| Sold By             | sheet                                                                                              |
| Sq Ft Per Box       | 19.339                                                                                             |
| Tile Use            | Indoor Walls, Light traffic<br>floors, Shower Walls,<br>Heat areas up to 150F,<br>Commercial walls |
| Recommended Grout 1 | Laticrete Permacolor                                                                               |

Laticrete Permacolor Unsanded White

| Material            | Shell                  |
|---------------------|------------------------|
| Thickness           | 5/32 inch              |
| Mounting type       | Mesh Mounted           |
| Priced By           | sheet                  |
| Pieces Per Box      | 20                     |
| Weight              | 0.75                   |
| Recommended thinset | Laticrete 254 Platinum |
| Country of Origin   | China                  |