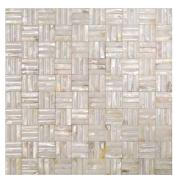

## White Shell Brick 3D Polished Mosaic Tile

View Product

| SKU                 | ATSME44005A                                                                                        |
|---------------------|----------------------------------------------------------------------------------------------------|
| Item size           | 11.8x11.8 inch                                                                                     |
| Tile Finish         | Polished                                                                                           |
| Coverage            | 0.967                                                                                              |
| Sold By             | sheet                                                                                              |
| Sq Ft Per Box       | 19.339                                                                                             |
| Tile Use            | Indoor Walls, Light traffic<br>floors, Shower Walls,<br>Heat areas up to 150F,<br>Commercial walls |
| Recommended Grout 1 | Laticrete Permacolor                                                                               |

**Unsanded White** 

| Thickness           | 5/32 inch              |
|---------------------|------------------------|
| Mounting type       | Mesh Mounted           |
| Priced By           | sheet                  |
| Pieces Per Box      | 20                     |
| Weight              | 1.6                    |
| Recommended thinset | Laticrete 254 Platinum |
| Country of Origin   | China                  |

Shell