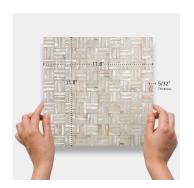

## White Shell Brick 3D Polished Mosaic Tile

View Product

| SKU                 | ATSME44005A                                                                                        |
|---------------------|----------------------------------------------------------------------------------------------------|
| Item size           | 11.8x11.8 inch                                                                                     |
| Tile Finish         | Polished                                                                                           |
| Coverage            | 0.967                                                                                              |
| Sold By             | sheet                                                                                              |
| Sq Ft Per Box       | 19.339                                                                                             |
| Tile Use            | Indoor Walls, Light traffic<br>floors, Shower Walls,<br>Heat areas up to 150F,<br>Commercial walls |
| Recommended Grout 1 | Laticrete Permacolor                                                                               |

**Unsanded White** 

| Thickness           | 5/32 inch              |
|---------------------|------------------------|
| Mounting type       | Mesh Mounted           |
| Priced By           | sheet                  |
| Pieces Per Box      | 20                     |
| Weight              | 1.6                    |
| Recommended thinset | Laticrete 254 Platinum |
| Country of Origin   | China                  |