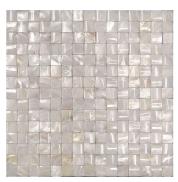

## White Shell Pillow 3D Polished Mosaic Tile

View Product

| SKU                 | ATSME44006A                                                                                        |
|---------------------|----------------------------------------------------------------------------------------------------|
| Item size           | 11.8x11.8 inch                                                                                     |
| Tile Finish         | Polished                                                                                           |
| Coverage            | 0.967                                                                                              |
| Sold By             | sheet                                                                                              |
| Sq Ft Per Box       | 19.339                                                                                             |
| Tile Use            | Indoor Walls, Light traffic<br>floors, Shower Walls,<br>Heat areas up to 150F,<br>Commercial walls |
| Recommended Grout 1 | Laticrete Permacolor                                                                               |

Unsanded White

| Coi |
|-----|
|     |
|     |

| Material            | Shell                  |
|---------------------|------------------------|
| Thickness           | 5/32 inch              |
| Mounting type       | Mesh Mounted           |
| Priced By           | sheet                  |
| Pieces Per Box      | 20                     |
| Weight              | 1.6                    |
| Recommended thinset | Laticrete 254 Platinum |
| Country of Origin   | China                  |