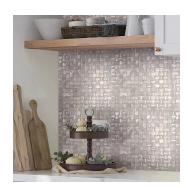

## White Shell Pillow 3D Polished Mosaic Tile

View Product

| SKU                 | ATSME44006A                                                                                        |
|---------------------|----------------------------------------------------------------------------------------------------|
| Item size           | 11.8x11.8 inch                                                                                     |
| Tile Finish         | Polished                                                                                           |
| Coverage            | 0.967                                                                                              |
| Sold By             | sheet                                                                                              |
| Sq Ft Per Box       | 19.339                                                                                             |
| Tile Use            | Indoor Walls, Light traffic<br>floors, Shower Walls,<br>Heat areas up to 150F,<br>Commercial walls |
| Recommended Grout 1 | Laticrete Permacolor                                                                               |