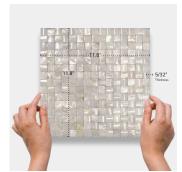

## White Shell Pillow 3D Polished Mosaic Tile

View Product

| SKU                 | ATSME44006A                                                                                        |
|---------------------|----------------------------------------------------------------------------------------------------|
| Item size           | 11.8x11.8 inch                                                                                     |
| Tile Finish         | Polished                                                                                           |
| Coverage            | 0.967                                                                                              |
| Sold By             | sheet                                                                                              |
| Sq Ft Per Box       | 19.339                                                                                             |
| Tile Use            | Indoor Walls, Light traffic<br>floors, Shower Walls,<br>Heat areas up to 150F,<br>Commercial walls |
| Recommended Grout 1 | Laticrete Permacolor                                                                               |

Unsanded White

| Coi |
|-----|
|     |
|     |

| Material            | Shell                  |
|---------------------|------------------------|
| Thickness           | 5/32 inch              |
| Mounting type       | Mesh Mounted           |
| Priced By           | sheet                  |
| Pieces Per Box      | 20                     |
| Weight              | 1.6                    |
| Recommended thinset | Laticrete 254 Platinum |
| Country of Origin   | China                  |