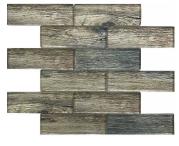

## Woodland Blue Glass Subway Glossy Mosaic Tile

View Product

| SKU                 | ATSRA4401A                                                                                         |
|---------------------|----------------------------------------------------------------------------------------------------|
| Item size           | 11.8x11.8 inch                                                                                     |
| Tile Finish         | Glossy                                                                                             |
| Coverage            | 0.967                                                                                              |
| Sold By             | sheet                                                                                              |
| Sq Ft Per Box       | 4.835                                                                                              |
| Tile Use            | Indoor Walls, Light traffic<br>floors, Shower Walls,<br>Heat areas up to 150F,<br>Commercial walls |
| Recommended Grout 1 | Laticrete Permacolor<br>White                                                                      |

| Material            | Glass                            |
|---------------------|----------------------------------|
| Thickness           | 5/16 inch                        |
| Mounting type       | Mesh Mounted                     |
| Priced By           | sheet                            |
| Pieces Per Box      | 5                                |
| Weight              | 3.75                             |
| Recommended thinset | Laticrete Glass Tile<br>Adhesive |
| Country of Origin   | China                            |