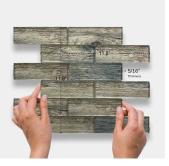

| Material            | Glass                            |
|---------------------|----------------------------------|
| Thickness           | 5/16 inch                        |
| Mounting type       | Mesh Mounted                     |
| Priced By           | sheet                            |
| Pieces Per Box      | 5                                |
| Weight              | 3.75                             |
| Recommended thinset | Laticrete Glass Tile<br>Adhesive |
| Country of Origin   | China                            |