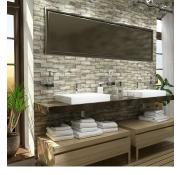

## Woodland Blue Glass Subway Glossy Mosaic Tile

View Product

| SKU                 | ATSRA4401A                                                                                         |
|---------------------|----------------------------------------------------------------------------------------------------|
| Item size           | 11.8x11.8 inch                                                                                     |
| Tile Finish         | Glossy                                                                                             |
| Coverage            | 0.967                                                                                              |
| Sold By             | sheet                                                                                              |
| Sq Ft Per Box       | 4.835                                                                                              |
| Tile Use            | Indoor Walls, Light traffic<br>floors, Shower Walls,<br>Heat areas up to 150F,<br>Commercial walls |
| Recommended Grout 1 | Laticrete Permacolor<br>White                                                                      |