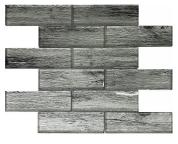

## Woodland Gray Glass Subway Glossy Mosaic Tile

View Product

| SKU                 | ATSRA4403A                                                                                         |
|---------------------|----------------------------------------------------------------------------------------------------|
| Item size           | 11.8x11.8 inch                                                                                     |
| Tile Finish         | Glossy                                                                                             |
| Coverage            | 0.967                                                                                              |
| Sold By             | sheet                                                                                              |
| Sq Ft Per Box       | 4.835                                                                                              |
| Tile Use            | Indoor Walls, Light traffic<br>floors, Shower Walls,<br>Heat areas up to 150F,<br>Commercial walls |
| Recommended Grout 1 | Laticrete Permacolor<br>White                                                                      |

| Material            | Glass                            |
|---------------------|----------------------------------|
| Thickness           | 5/16 inch                        |
| Mounting type       | Mesh Mounted                     |
| Priced By           | sheet                            |
| Pieces Per Box      | 5                                |
| Weight              | 3.75                             |
| Recommended thinset | Laticrete Glass Tile<br>Adhesive |
| Country of Origin   | China                            |