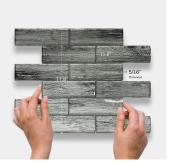

| Material            | Glass                            |
|---------------------|----------------------------------|
| Thickness           | 5/16 inch                        |
| Mounting type       | Mesh Mounted                     |
| Priced By           | sheet                            |
| Pieces Per Box      | 5                                |
| Weight              | 3.75                             |
| Recommended thinset | Laticrete Glass Tile<br>Adhesive |
| Country of Origin   | China                            |