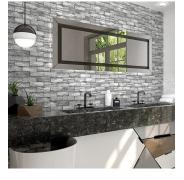

## Woodland Gray Glass Subway Glossy Mosaic Tile

View Product

| SKU                 | ATSRA4403A                                                                                         |
|---------------------|----------------------------------------------------------------------------------------------------|
| Item size           | 11.8x11.8 inch                                                                                     |
| Tile Finish         | Glossy                                                                                             |
| Coverage            | 0.967                                                                                              |
| Sold By             | sheet                                                                                              |
| Sq Ft Per Box       | 4.835                                                                                              |
| Tile Use            | Indoor Walls, Light traffic<br>floors, Shower Walls,<br>Heat areas up to 150F,<br>Commercial walls |
| Recommended Grout 1 | Laticrete Permacolor<br>White                                                                      |