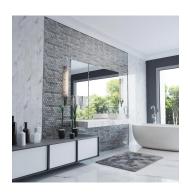

## Woodland Gray Glass 2" Hexagon Glossy Mosaic Tile

View Product

| SKU           | ATSRA4404A                                                                                         |
|---------------|----------------------------------------------------------------------------------------------------|
| Item size     | 11.8x11.8 inch                                                                                     |
| Tile Finish   | Glossy                                                                                             |
| Coverage      | 0.967                                                                                              |
| Sold By       | sheet                                                                                              |
| Sq Ft Per Box | 4.835                                                                                              |
| Tile Use      | Indoor Walls, Light traffic<br>floors, Shower Walls,<br>Heat areas up to 150F,<br>Commercial walls |