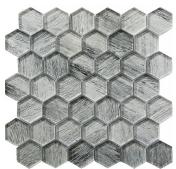

## Woodland Gray Glass 2" Hexagon Glossy Mosaic Tile

View Product

| SKU           | ATSRA4404A                                                                                         |
|---------------|----------------------------------------------------------------------------------------------------|
| Item size     | 11.8x11.8 inch                                                                                     |
| Tile Finish   | Glossy                                                                                             |
| Coverage      | 0.967                                                                                              |
| Sold By       | sheet                                                                                              |
| Sq Ft Per Box | 4.835                                                                                              |
| Tile Use      | Indoor Walls, Light traffic<br>floors, Shower Walls,<br>Heat areas up to 150F,<br>Commercial walls |

Recommended Grout 1 Laticrete Permacolor White

| Material            | Glass                            |
|---------------------|----------------------------------|
| Thickness           | 5/16 inch                        |
| Mounting type       | Mesh Mounted                     |
| Priced By           | sheet                            |
| Pieces Per Box      | 5                                |
| Weight              | 3.75                             |
| Recommended thinset | Laticrete Glass Tile<br>Adhesive |
| Country of Origin   | China                            |