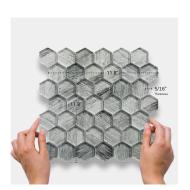

## Woodland Gray Glass 2" Hexagon Glossy Mosaic Tile

View Product

| SKU           | ATSRA4404A                                                                                         |
|---------------|----------------------------------------------------------------------------------------------------|
| Item size     | 11.8x11.8 inch                                                                                     |
| Tile Finish   | Glossy                                                                                             |
| Coverage      | 0.967                                                                                              |
| Sold By       | sheet                                                                                              |
| Sq Ft Per Box | 4.835                                                                                              |
| Tile Use      | Indoor Walls, Light traffic<br>floors, Shower Walls,<br>Heat areas up to 150F,<br>Commercial walls |

Recommended Grout 1 Laticrete Permacolor White

| Material            | Glass                            |
|---------------------|----------------------------------|
| Thickness           | 5/16 inch                        |
| Mounting type       | Mesh Mounted                     |
| Priced By           | sheet                            |
| Pieces Per Box      | 5                                |
| Weight              | 3.75                             |
| Recommended thinset | Laticrete Glass Tile<br>Adhesive |
| Country of Origin   | China                            |