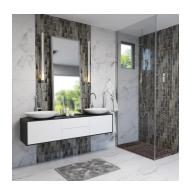

## Woodland Glass Subway Glossy Mosaic Tile

View Product







| SKU                 | ATSRA4405A                                                                                         |
|---------------------|----------------------------------------------------------------------------------------------------|
| Item size           | 11.8x11.8 inch                                                                                     |
| Tile Finish         | Glossy                                                                                             |
| Coverage            | 0.967                                                                                              |
| Sold By             | sheet                                                                                              |
| Sq Ft Per Box       | 4.835