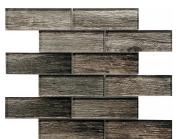

## Woodland Glass Subway Glossy Mosaic Tile

View Product

| SKU                 | ATSRA4405A                                                                                         |
|---------------------|----------------------------------------------------------------------------------------------------|
| Item size           | 11.8x11.8 inch                                                                                     |
| Tile Finish         | Glossy                                                                                             |
| Coverage            | 0.967                                                                                              |
| Sold By             | sheet                                                                                              |
| Sq Ft Per Box       | 4.835                                                                                              |
| Tile Use            | Indoor Walls, Light traffic<br>floors, Shower Walls,<br>Heat areas up to 150F,<br>Commercial walls |
| Recommended Grout 1 | Laticrete Permacolor                                                                               |

White

| Material            | Glass                            |
|---------------------|----------------------------------|
| Thickness           | 5/16 inch                        |
| Mounting type       | Mesh Mounted                     |
| Priced By           | sheet                            |
| Pieces Per Box      | 5                                |
| Weight              | 3.75                             |
| Recommended thinset | Laticrete Glass Tile<br>Adhesive |
| Country of Origin   | China                            |