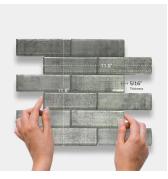

## Ash Silver Glass Subway Glossy Mosaic Tile

View Product

| SKU                 | ATSRA4407A                                                                                         | Material            | Glass                            |
|---------------------|----------------------------------------------------------------------------------------------------|---------------------|----------------------------------|
| ltem size           | 11.8x11.8 inch                                                                                     | Thickness           | 5/16 inch                        |
| Tile Finish         | Glossy                                                                                             | Mounting type       | Mesh Mounted                     |
| Coverage            | 0.967                                                                                              | Priced By           | sheet                            |
| Sold By             | sheet                                                                                              | Pieces Per Box      | 5                                |
| Sq Ft Per Box       | 4.835                                                                                              | Weight              | 3.75                             |
| Tile Use            | Indoor Walls, Light traffic<br>floors, Shower Walls,<br>Heat areas up to 150F,<br>Commercial walls | Recommended thinset | Laticrete Glass Tile<br>Adhesive |
|                     |                                                                                                    | Country of Origin   | China                            |
| Recommended Grout 1 | Laticrete Permacolor<br>White                                                                      |                     |                                  |