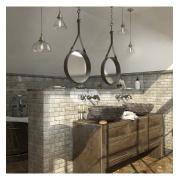

## Ash Silver Glass Subway Glossy Mosaic Tile

View Product

| SKU                 | ATSRA4407A                                                                                         | Material            | Glass                            |
|---------------------|----------------------------------------------------------------------------------------------------|---------------------|----------------------------------|
| ltem size           | 11.8x11.8 inch                                                                                     | Thickness           | 5/16 inch                        |
| Tile Finish         | Glossy                                                                                             | Mounting type       | Mesh Mounted                     |
| Coverage            | 0.967                                                                                              | Priced By           | sheet                            |
| Sold By             | sheet                                                                                              | Pieces Per Box      | 5                                |
| Sq Ft Per Box       | 4.835                                                                                              | Weight              | 3.75                             |
| Tile Use            | Indoor Walls, Light traffic<br>floors, Shower Walls,<br>Heat areas up to 150F,<br>Commercial walls | Recommended thinset | Laticrete Glass Tile<br>Adhesive |
|                     |                                                                                                    | Country of Origin   | China                            |
| Recommended Grout 1 | Laticrete Permacolor<br>White                                                                      |                     |                                  |