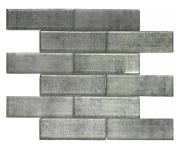

## Ash Silver Glass Subway Glossy Mosaic Tile

View Product

| SKU                 | ATSRA4407A                                                                                         | Material            | Glass                            |
|---------------------|----------------------------------------------------------------------------------------------------|---------------------|----------------------------------|
| ltem size           | 11.8x11.8 inch                                                                                     | Thickness           | 5/16 inch                        |
| Tile Finish         | Glossy                                                                                             | Mounting type       | Mesh Mounted                     |
| Coverage            | 0.967                                                                                              | Priced By           | sheet                            |
| Sold By             | sheet                                                                                              | Pieces Per Box      | 5                                |
| Sq Ft Per Box       | 4.835                                                                                              | Weight              | 3.75                             |
| Tile Use            | Indoor Walls, Light traffic<br>floors, Shower Walls,<br>Heat areas up to 150F,<br>Commercial walls | Recommended thinset | Laticrete Glass Tile<br>Adhesive |
|                     |                                                                                                    | Country of Origin   | China                            |
| Recommended Grout 1 | Laticrete Permacolor<br>White                                                                      |                     |                                  |