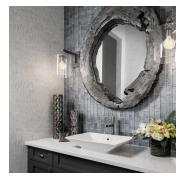

## Ash Silver Glass Subway Glossy Mosaic Tile

View Product

| SKU                 | ATSRA4407A                                                                                         | Material            | Glass                            |
|---------------------|----------------------------------------------------------------------------------------------------|---------------------|----------------------------------|
| ltem size           | 11.8x11.8 inch                                                                                     | Thickness           | 5/16 inch                        |
| Tile Finish         | Glossy                                                                                             | Mounting type       | Mesh Mounted                     |
| Coverage            | 0.967                                                                                              | Priced By           | sheet                            |
| Sold By             | sheet                                                                                              | Pieces Per Box      | 5                                |
| Sq Ft Per Box       | 4.835                                                                                              | Weight              | 3.75                             |
| Tile Use            | Indoor Walls, Light traffic<br>floors, Shower Walls,<br>Heat areas up to 150F,<br>Commercial walls | Recommended thinset | Laticrete Glass Tile<br>Adhesive |
|                     |                                                                                                    | Country of Origin   | China                            |
| Recommended Grout 1 | Laticrete Permacolor<br>White                                                                      |                     |                                  |