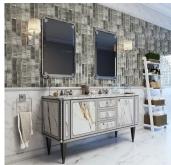

## Ash Silver Glass Subway Glossy Mosaic Tile

View Product

| SKU                 | ATSRA4407A                                                                                         | Material            | Glass                            |
|---------------------|----------------------------------------------------------------------------------------------------|---------------------|----------------------------------|
| ltem size           | 11.8x11.8 inch                                                                                     | Thickness           | 5/16 inch                        |
| Tile Finish         | Glossy                                                                                             | Mounting type       | Mesh Mounted                     |
| Coverage            | 0.967                                                                                              | Priced By           | sheet                            |
| Sold By             | sheet                                                                                              | Pieces Per Box      | 5                                |
| Sq Ft Per Box       | 4.835                                                                                              | Weight              | 3.75                             |
| Tile Use            | Indoor Walls, Light traffic<br>floors, Shower Walls,<br>Heat areas up to 150F,<br>Commercial walls | Recommended thinset | Laticrete Glass Tile<br>Adhesive |
|                     |                                                                                                    | Country of Origin   | China                            |
| Recommended Grout 1 | Laticrete Permacolor<br>White                                                                      |                     |                                  |