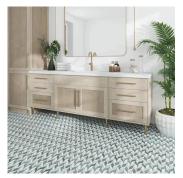

## Verde Green & Blue Celeste & Thassos Marble Leaf Polished Mosaic Tile

View Product

| SKU           | ATIRD44LF05A                                                                                                                                                   |
|---------------|----------------------------------------------------------------------------------------------------------------------------------------------------------------|
| Item size     | 9.8x12.4 inch                                                                                                                                                  |
| Tile Finish   | Polished                                                                                                                                                       |
| Coverage      | 0.844                                                                                                                                                          |
| Sold By       | sheet                                                                                                                                                          |
| Sq Ft Per Box | 4.219                                                                                                                                                          |
| Tile Use      | Indoor Walls, Light traffic<br>floors, High traffic floors,<br>Shower Walls, Shower<br>Floor, Heat areas up to<br>150F, Commercial walls,<br>Commercial Floors |
| Tile Edges    | Pressed                                                                                                                                                        |
|               |                                                                                                                                                                |