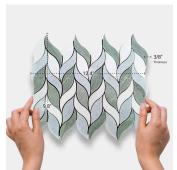

## Verde Green & Blue Celeste & Thassos Marble Leaf Polished Mosaic Tile

View Product

| SKU           | ATIRD44LF05A                                                                                                                                                   |
|---------------|----------------------------------------------------------------------------------------------------------------------------------------------------------------|
| Item size     | 9.8x12.4 inch                                                                                                                                                  |
| Tile Finish   | Polished                                                                                                                                                       |
| Coverage      | 0.844                                                                                                                                                          |
| Sold By       | sheet                                                                                                                                                          |
| Sq Ft Per Box | 4.219                                                                                                                                                          |
| Tile Use      | Indoor Walls, Light traffic<br>floors, High traffic floors,<br>Shower Walls, Shower<br>Floor, Heat areas up to<br>150F, Commercial walls,<br>Commercial Floors |
| Tile Edges    | Pressed                                                                                                                                                        |
|               |                                                                                                                                                                |

| Material            | Green Marble, Blue<br>Celeste, Thassos |
|---------------------|----------------------------------------|
| Thickness           | 3/8 inch                               |
| Mounting type       | Mesh                                   |
| Priced By           | sheet                                  |
| Pieces Per Box      | 5                                      |
| Weight              | 3.75                                   |
| Shade Variation     | V3 (moderate)                          |
| Recommended thinset | Laticrete 254 Platinum                 |