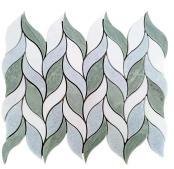

## Verde Green & Blue Celeste & Thassos Marble Leaf Polished Mosaic Tile

View Product

| SKU           | ATIRD44LF05A                                                                                                                                                   |
|---------------|----------------------------------------------------------------------------------------------------------------------------------------------------------------|
| Item size     | 9.8x12.4 inch                                                                                                                                                  |
| Tile Finish   | Polished                                                                                                                                                       |
| Coverage      | 0.844                                                                                                                                                          |
| Sold By       | sheet                                                                                                                                                          |
| Sq Ft Per Box | 4.219                                                                                                                                                          |
| Tile Use      | Indoor Walls, Light traffic<br>floors, High traffic floors,<br>Shower Walls, Shower<br>Floor, Heat areas up to<br>150F, Commercial walls,<br>Commercial Floors |
| Tile Edges    | Pressed                                                                                                                                                        |
|               |                                                                                                                                                                |

| Material            | Green Marble, Blue<br>Celeste, Thassos |
|---------------------|----------------------------------------|
| Thickness           | 3/8 inch                               |
| Mounting type       | Mesh                                   |
| Priced By           | sheet                                  |
| Pieces Per Box      | 5                                      |
| Weight              | 3.75                                   |
| Shade Variation     | V3 (moderate)                          |
| Recommended thinset | Laticrete 254 Platinum                 |