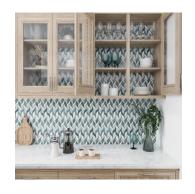

## Verde Green & Blue Celeste & Thassos Marble Leaf Polished Mosaic Tile

View Product

| SKU           | ATIRD44LF05A                                                                                                                                                   |
|---------------|----------------------------------------------------------------------------------------------------------------------------------------------------------------|
| Item size     | 9.8x12.4 inch                                                                                                                                                  |
| Tile Finish   | Polished                                                                                                                                                       |
| Coverage      | 0.844                                                                                                                                                          |
| Sold By       | sheet                                                                                                                                                          |
| Sq Ft Per Box | 4.219                                                                                                                                                          |
| Tile Use      | Indoor Walls, Light traffic<br>floors, High traffic floors,<br>Shower Walls, Shower<br>Floor, Heat areas up to<br>150F, Commercial walls,<br>Commercial Floors |
| Tile Edges    | Pressed                                                                                                                                                        |
|               |                                                                                                                                                                |