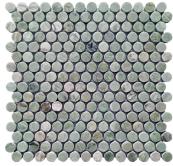

## Verde Green 1" Penny Round Polished Mosaic Tile

View Product

| SKU                 | ATIRD44P23A                                                                                                                                                    |
|---------------------|----------------------------------------------------------------------------------------------------------------------------------------------------------------|
| Item size           | 11.2x12.4 inch                                                                                                                                                 |
| Tile Finish         | Polished                                                                                                                                                       |
| Coverage            | 0.964                                                                                                                                                          |
| Sold By             | sheet                                                                                                                                                          |
| Sq Ft Per Box       | 4.822                                                                                                                                                          |
|                     |                                                                                                                                                                |
| Tile Use            | Indoor Walls, Light traffic<br>floors, High traffic floors,<br>Shower Walls, Shower<br>Floor, Heat areas up to<br>150F, Commercial walls,<br>Commercial Floors |
| Tile Use Tile Edges | floors, High traffic floors,<br>Shower Walls, Shower<br>Floor, Heat areas up to<br>150F, Commercial walls,                                                     |

| Material            | Green Marble           |
|---------------------|------------------------|
| Thickness           | 3/8 inch               |
| Mounting type       | Mesh                   |
| Priced By           | sheet                  |
| Pieces Per Box      | 5                      |
| Weight              | 3.75                   |
| Shade Variation     | V3 (moderate)          |
| Recommended thinset | Laticrete 254 Platinum |
|                     |                        |