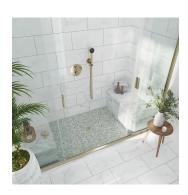

## Verde Green 1" Penny Round Polished Mosaic Tile

View Product

| SKU                 | ATIRD44P23A                                                                                                                                                    |
|---------------------|----------------------------------------------------------------------------------------------------------------------------------------------------------------|
| Item size           | 11.2x12.4 inch                                                                                                                                                 |
| Tile Finish         | Polished                                                                                                                                                       |
| Coverage            | 0.964                                                                                                                                                          |
| Sold By             | sheet                                                                                                                                                          |
| Sq Ft Per Box       | 4.822                                                                                                                                                          |
|                     |                                                                                                                                                                |
| Tile Use            | Indoor Walls, Light traffic<br>floors, High traffic floors,<br>Shower Walls, Shower<br>Floor, Heat areas up to<br>150F, Commercial walls,<br>Commercial Floors |
| Tile Use Tile Edges | floors, High traffic floors,<br>Shower Walls, Shower<br>Floor, Heat areas up to<br>150F, Commercial walls,                                                     |