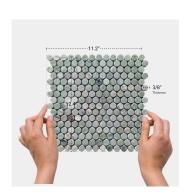

## Verde Green 1" Penny Round Polished Mosaic Tile

View Product

| SKU                 | ATIRD44P23A                                                                                                                                                    |
|---------------------|----------------------------------------------------------------------------------------------------------------------------------------------------------------|
| Item size           | 11.2x12.4 inch                                                                                                                                                 |
| Tile Finish         | Polished                                                                                                                                                       |
| Coverage            | 0.964                                                                                                                                                          |
| Sold By             | sheet                                                                                                                                                          |
| Sq Ft Per Box       | 4.822                                                                                                                                                          |
|                     |                                                                                                                                                                |
| Tile Use            | Indoor Walls, Light traffic<br>floors, High traffic floors,<br>Shower Walls, Shower<br>Floor, Heat areas up to<br>150F, Commercial walls,<br>Commercial Floors |
| Tile Use Tile Edges | floors, High traffic floors,<br>Shower Walls, Shower<br>Floor, Heat areas up to<br>150F, Commercial walls,                                                     |

| Material            | Green Marble           |
|---------------------|------------------------|
| Thickness           | 3/8 inch               |
| Mounting type       | Mesh                   |
| Priced By           | sheet                  |
| Pieces Per Box      | 5                      |
| Weight              | 3.75                   |
| Shade Variation     | V3 (moderate)          |
| Recommended thinset | Laticrete 254 Platinum |
|                     |                        |