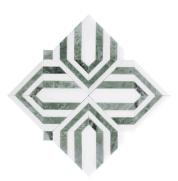

## Verde Green & Paper Onyx Picket Polished Mosaic Tile

View Product

| SKU                 | ATIRD44PK03A                                                                                                                                                   |
|---------------------|----------------------------------------------------------------------------------------------------------------------------------------------------------------|
| Item size           | 12x12 inch                                                                                                                                                     |
| Tile Finish         | Polished                                                                                                                                                       |
| Coverage            | 1.000                                                                                                                                                          |
| Sold By             | sheet                                                                                                                                                          |
| Sq Ft Per Box       | 5.000                                                                                                                                                          |
| Tile Use            | Indoor Walls, Light traffic<br>floors, High traffic floors,<br>Shower Walls, Shower<br>Floor, Heat areas up to<br>150F, Commercial walls,<br>Commercial Floors |
| Tile Edges          | Pressed                                                                                                                                                        |
| Recommended Grout 1 | Laticrete Permacolor<br>White                                                                                                                                  |