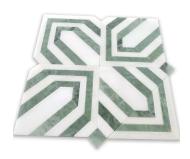

## Verde Green & Paper Onyx Picket Polished Mosaic Tile

View Product

| SKU                 | ATIRD44PK03A                                                                                                                                                   |
|---------------------|----------------------------------------------------------------------------------------------------------------------------------------------------------------|
| Item size           | 12x12 inch                                                                                                                                                     |
| Tile Finish         | Polished                                                                                                                                                       |
| Coverage            | 1.000                                                                                                                                                          |
| Sold By             | sheet                                                                                                                                                          |
| Sq Ft Per Box       | 5.000                                                                                                                                                          |
| Tile Use            | Indoor Walls, Light traffic<br>floors, High traffic floors,<br>Shower Walls, Shower<br>Floor, Heat areas up to<br>150F, Commercial walls,<br>Commercial Floors |
| Tile Edges          | Pressed                                                                                                                                                        |
| Recommended Grout 1 | Laticrete Permacolor<br>White                                                                                                                                  |