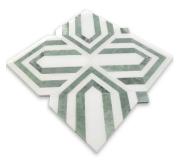

## Verde Green & Paper Onyx Picket Polished Mosaic Tile

View Product

| SKU                 | ATIRD44PK03A                                                                                                                                                   |
|---------------------|----------------------------------------------------------------------------------------------------------------------------------------------------------------|
| Item size           | 12x12 inch                                                                                                                                                     |
| Tile Finish         | Polished                                                                                                                                                       |
| Coverage            | 1.000                                                                                                                                                          |
| Sold By             | sheet                                                                                                                                                          |
| Sq Ft Per Box       | 5.000                                                                                                                                                          |
| Tile Use            | Indoor Walls, Light traffic<br>floors, High traffic floors,<br>Shower Walls, Shower<br>Floor, Heat areas up to<br>150F, Commercial walls,<br>Commercial Floors |
| Tile Edges          | Pressed                                                                                                                                                        |
| Recommended Grout 1 | Laticrete Permacolor<br>White                                                                                                                                  |

| Material            | Mint Green, Paper Onyx |
|---------------------|------------------------|
| Thickness           | 3/8 inch               |
| Mounting type       | Mesh                   |
| Priced By           | sheet                  |
| Pieces Per Box      | 5                      |
| Weight              | 5.55                   |
| Shade Variation     | V3 (moderate)          |
| Recommended thinset | Laticrete 254 Platinum |
|                     |                        |