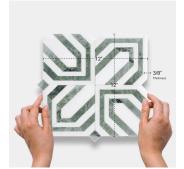

## Verde Green & Paper Onyx Picket Polished Mosaic Tile

View Product

| SKU                 | ATIRD44PK03A                                                                                                                                                   |
|---------------------|----------------------------------------------------------------------------------------------------------------------------------------------------------------|
| Item size           | 12x12 inch                                                                                                                                                     |
| Tile Finish         | Polished                                                                                                                                                       |
| Coverage            | 1.000                                                                                                                                                          |
| Sold By             | sheet                                                                                                                                                          |
| Sq Ft Per Box       | 5.000                                                                                                                                                          |
| Tile Use            | Indoor Walls, Light traffic<br>floors, High traffic floors,<br>Shower Walls, Shower<br>Floor, Heat areas up to<br>150F, Commercial walls,<br>Commercial Floors |
| Tile Edges          | Pressed                                                                                                                                                        |
| Recommended Grout 1 | Laticrete Permacolor<br>White                                                                                                                                  |

| Material            | Mint Green, Paper Onyx |
|---------------------|------------------------|
| Thickness           | 3/8 inch               |
| Mounting type       | Mesh                   |
| Priced By           | sheet                  |
| Pieces Per Box      | 5                      |
| Weight              | 5.55                   |
| Shade Variation     | V3 (moderate)          |
| Recommended thinset | Laticrete 254 Platinum |
|                     |                        |