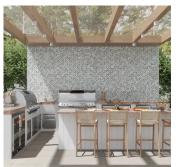

## Verde Green & Paper Onyx Picket Polished Mosaic Tile

View Product

| SKU                 | ATIRD44PK03A                                                                                                                                                   |
|---------------------|----------------------------------------------------------------------------------------------------------------------------------------------------------------|
| Item size           | 12x12 inch                                                                                                                                                     |
| Tile Finish         | Polished                                                                                                                                                       |
| Coverage            | 1.000                                                                                                                                                          |
| Sold By             | sheet                                                                                                                                                          |
| Sq Ft Per Box       | 5.000                                                                                                                                                          |
| Tile Use            | Indoor Walls, Light traffic<br>floors, High traffic floors,<br>Shower Walls, Shower<br>Floor, Heat areas up to<br>150F, Commercial walls,<br>Commercial Floors |
| Tile Edges          | Pressed                                                                                                                                                        |
| Recommended Grout 1 | Laticrete Permacolor<br>White                                                                                                                                  |

| Material            | Mint Green, Paper Onyx |
|---------------------|------------------------|
| Thickness           | 3/8 inch               |
| Mounting type       | Mesh                   |
| Priced By           | sheet                  |
| Pieces Per Box      | 5                      |
| Weight              | 5.55                   |
| Shade Variation     | V3 (moderate)          |
| Recommended thinset | Laticrete 254 Platinum |
|                     |                        |