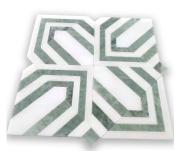

## Verde Green & Paper Onyx Picket Polished Mosaic Tile

View Product

| SKU                 | ATIRD44PK03A                                                                                                                                                   |
|---------------------|----------------------------------------------------------------------------------------------------------------------------------------------------------------|
| Item size           | 12x12 inch                                                                                                                                                     |
| Tile Finish         | Polished                                                                                                                                                       |
| Coverage            | 1.000                                                                                                                                                          |
| Sold By             | sheet                                                                                                                                                          |
| Sq Ft Per Box       | 5.000                                                                                                                                                          |
| Tile Use            | Indoor Walls, Light traffic<br>floors, High traffic floors,<br>Shower Walls, Shower<br>Floor, Heat areas up to<br>150F, Commercial walls,<br>Commercial Floors |
| Tile Edges          | Pressed                                                                                                                                                        |
| Recommended Grout 1 | Laticrete Permacolor<br>White                                                                                                                                  |

| Material            | Mint Green, Paper Onyx |
|---------------------|------------------------|
| Thickness           | 3/8 inch               |
| Mounting type       | Mesh                   |
| Priced By           | sheet                  |
| Pieces Per Box      | 5                      |
| Weight              | 5.55                   |
| Shade Variation     | V3 (moderate)          |
| Recommended thinset | Laticrete 254 Platinum |
|                     |                        |