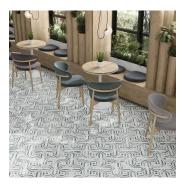

## Verde Green & Paper Onyx Picket Polished Mosaic Tile

View Product

| SKU                 | ATIRD44PK03A                                                                                                                                                   |
|---------------------|----------------------------------------------------------------------------------------------------------------------------------------------------------------|
| Item size           | 12x12 inch                                                                                                                                                     |
| Tile Finish         | Polished                                                                                                                                                       |
| Coverage            | 1.000                                                                                                                                                          |
| Sold By             | sheet                                                                                                                                                          |
| Sq Ft Per Box       | 5.000                                                                                                                                                          |
| Tile Use            | Indoor Walls, Light traffic<br>floors, High traffic floors,<br>Shower Walls, Shower<br>Floor, Heat areas up to<br>150F, Commercial walls,<br>Commercial Floors |
| Tile Edges          | Pressed                                                                                                                                                        |
| Recommended Grout 1 | Laticrete Permacolor<br>White                                                                                                                                  |

| Material            | Mint Green, Paper Onyx |
|---------------------|------------------------|
| Thickness           | 3/8 inch               |
| Mounting type       | Mesh                   |
| Priced By           | sheet                  |
| Pieces Per Box      | 5                      |
| Weight              | 5.55                   |
| Shade Variation     | V3 (moderate)          |
| Recommended thinset | Laticrete 254 Platinum |
|                     |                        |