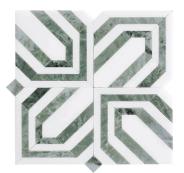

## Verde Green & Paper Onyx Picket Polished Mosaic Tile

View Product

| SKU                 | ATIRD44PK03A                                                                                                                                                   |
|---------------------|----------------------------------------------------------------------------------------------------------------------------------------------------------------|
| Item size           | 12x12 inch                                                                                                                                                     |
| Tile Finish         | Polished                                                                                                                                                       |
| Coverage            | 1.000                                                                                                                                                          |
| Sold By             | sheet                                                                                                                                                          |
| Sq Ft Per Box       | 5.000                                                                                                                                                          |
| Tile Use            | Indoor Walls, Light traffic<br>floors, High traffic floors,<br>Shower Walls, Shower<br>Floor, Heat areas up to<br>150F, Commercial walls,<br>Commercial Floors |
| Tile Edges          | Pressed                                                                                                                                                        |
| Recommended Grout 1 | Laticrete Permacolor<br>White                                                                                                                                  |

| Material            | Mint Green, Paper Onyx |
|---------------------|------------------------|
| Thickness           | 3/8 inch               |
| Mounting type       | Mesh                   |
| Priced By           | sheet                  |
| Pieces Per Box      | 5                      |
| Weight              | 5.55                   |
| Shade Variation     | V3 (moderate)          |
| Recommended thinset | Laticrete 254 Platinum |
|                     |                        |