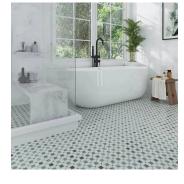

## Verde Green & Thassos Octagon Polished Mosaic Tile

View Product

| SKU           | ATIRD44S19A                                                                                                                                                    |
|---------------|----------------------------------------------------------------------------------------------------------------------------------------------------------------|
| Item size     | 12.1x12.1 inch                                                                                                                                                 |
| Tile Finish   | Polished                                                                                                                                                       |
| Coverage      | 1.017                                                                                                                                                          |
| Sold By       | sheet                                                                                                                                                          |
| Sq Ft Per Box | 5.084                                                                                                                                                          |
| Tile Use      | Indoor Walls, Light traffic<br>floors, High traffic floors,<br>Shower Walls, Shower<br>Floor, Heat areas up to<br>150F, Commercial walls,<br>Commercial Floors |
|               | Commercial Floors                                                                                                                                              |
| Tile Edges    | Pressed                                                                                                                                                        |