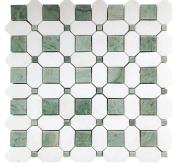

## Verde Green & Thassos Octagon Polished Mosaic Tile

View Product

| SKU           | ATIRD44S19A                                                                                                                                                    |
|---------------|----------------------------------------------------------------------------------------------------------------------------------------------------------------|
| Item size     | 12.1x12.1 inch                                                                                                                                                 |
| Tile Finish   | Polished                                                                                                                                                       |
| Coverage      | 1.017                                                                                                                                                          |
| Sold By       | sheet                                                                                                                                                          |
| Sq Ft Per Box | 5.084                                                                                                                                                          |
| Tile Use      | Indoor Walls, Light traffic<br>floors, High traffic floors,<br>Shower Walls, Shower<br>Floor, Heat areas up to<br>150F, Commercial walls,<br>Commercial Floors |
|               | Commercial Floors                                                                                                                                              |
| Tile Edges    | Pressed                                                                                                                                                        |