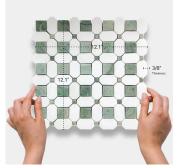

## Verde Green & Thassos Octagon Polished Mosaic Tile

View Product

| SKU           | ATIRD44S19A                                                                                                                                                    |
|---------------|----------------------------------------------------------------------------------------------------------------------------------------------------------------|
| Item size     | 12.1x12.1 inch                                                                                                                                                 |
| Tile Finish   | Polished                                                                                                                                                       |
| Coverage      | 1.017                                                                                                                                                          |
| Sold By       | sheet                                                                                                                                                          |
| Sq Ft Per Box | 5.084                                                                                                                                                          |
| Tile Use      | Indoor Walls, Light traffic<br>floors, High traffic floors,<br>Shower Walls, Shower<br>Floor, Heat areas up to<br>150F, Commercial walls,<br>Commercial Floors |
|               | Commercial Floors                                                                                                                                              |
| Tile Edges    | Pressed                                                                                                                                                        |

| Material            | Mint Green, Thassos    |
|---------------------|------------------------|
| Thickness           | 3/8 inch               |
| Mounting type       | Mesh                   |
| Priced By           | sheet                  |
| Pieces Per Box      | 5                      |
| Weight              | 4.89                   |
| Shade Variation     | V3 (moderate)          |
| Recommended thinset | Laticrete 254 Platinum |