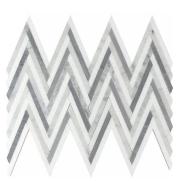

## Thassos & Carrara & Bardiglio Marble Herringbone Polished Mosaic Tile

View Product

| SKU           | ATMKN4403A                                                                                                                                    |
|---------------|-----------------------------------------------------------------------------------------------------------------------------------------------|
| Item size     | 9x12.8 inch                                                                                                                                   |
| Tile Finish   | Polished                                                                                                                                      |
| Coverage      | 0.800                                                                                                                                         |
| Sold By       | sheet                                                                                                                                         |
| Sq Ft Per Box | 4.000                                                                                                                                         |
| Tile Use      | Indoor Walls, Light traffic<br>floors, High traffic floors,<br>Shower Walls, Heat areas<br>up to 150F, Commercial<br>walls, Commercial Floors |
|               |                                                                                                                                               |