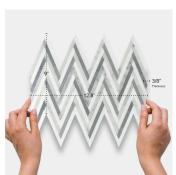

## Thassos & Carrara & Bardiglio Marble Herringbone Polished Mosaic Tile

View Product

| SKU           | ATMKN4403A                                                                                                                                    |
|---------------|-----------------------------------------------------------------------------------------------------------------------------------------------|
| Item size     | 9x12.8 inch                                                                                                                                   |
| Tile Finish   | Polished                                                                                                                                      |
| Coverage      | 0.800                                                                                                                                         |
| Sold By       | sheet                                                                                                                                         |
| Sq Ft Per Box | 4.000                                                                                                                                         |
| Tile Use      | Indoor Walls, Light traffic<br>floors, High traffic floors,<br>Shower Walls, Heat areas<br>up to 150F, Commercial<br>walls, Commercial Floors |
|               |                                                                                                                                               |

Recommended Grout 1

Laticrete Permacolor Unsanded

| Material            | Thassos, Bianco Carrara,<br>Bardiglio |
|---------------------|---------------------------------------|
| Thickness           | 3/8 inch                              |
| Mounting type       | Mesh Mounted                          |
| Priced By           | sheet                                 |
| Pieces Per Box      | 5                                     |
| Weight              | 4.10                                  |
| Recommended thinset | Laticrete 254 Platinum                |
| Country of Origin   | China                                 |