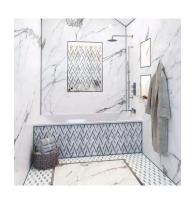

## Thassos & Blue Celeste Marble Octagon Polished Mosaic Tile

View Product

| SKU           | ATMKN4404A                                                                                                                                                     |
|---------------|----------------------------------------------------------------------------------------------------------------------------------------------------------------|
| Item size     | 11.2x11.6 inch                                                                                                                                                 |
| Tile Finish   | Polished                                                                                                                                                       |
| Coverage      | 0.902                                                                                                                                                          |
| Sold By       | sheet                                                                                                                                                          |
| Sq Ft Per Box | 4.511                                                                                                                                                          |
| Tile Use      | Indoor Walls, Light traffic<br>floors, High traffic floors,<br>Shower Walls, Shower<br>Floor, Heat areas up to<br>150F, Commercial walls,<br>Commercial Floors |