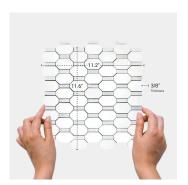

## Thassos & Blue Celeste Marble Octagon Polished Mosaic Tile

View Product

| SKU           | ATMKN4404A                                                                                                                                                     |
|---------------|----------------------------------------------------------------------------------------------------------------------------------------------------------------|
| Item size     | 11.2x11.6 inch                                                                                                                                                 |
| Tile Finish   | Polished                                                                                                                                                       |
| Coverage      | 0.902                                                                                                                                                          |
| Sold By       | sheet                                                                                                                                                          |
| Sq Ft Per Box | 4.511                                                                                                                                                          |
| Tile Use      | Indoor Walls, Light traffic<br>floors, High traffic floors,<br>Shower Walls, Shower<br>Floor, Heat areas up to<br>150F, Commercial walls,<br>Commercial Floors |

Recommended Grout 1

Laticrete Permacolor White

| Material            | Thassos, Blue Celeste  |
|---------------------|------------------------|
| Thickness           | 3/8 inch               |
| Mounting type       | Mesh Mounted           |
| Priced By           | sheet                  |
| Pieces Per Box      | 5                      |
| Weight              | 4.10                   |
| Recommended thinset | Laticrete 254 Platinum |
| Country of Origin   | China                  |