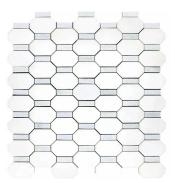

## Thassos & Blue Celeste Marble Octagon Polished Mosaic Tile

View Product

| SKU           | ATMKN4404A                                                                                                                                                     |
|---------------|----------------------------------------------------------------------------------------------------------------------------------------------------------------|
| Item size     | 11.2x11.6 inch                                                                                                                                                 |
| Tile Finish   | Polished                                                                                                                                                       |
| Coverage      | 0.902                                                                                                                                                          |
| Sold By       | sheet                                                                                                                                                          |
| Sq Ft Per Box | 4.511                                                                                                                                                          |
| Tile Use      | Indoor Walls, Light traffic<br>floors, High traffic floors,<br>Shower Walls, Shower<br>Floor, Heat areas up to<br>150F, Commercial walls,<br>Commercial Floors |

Recommended Grout 1

Laticrete Permacolor White

| Material            | Thassos, Blue Celeste  |
|---------------------|------------------------|
| Thickness           | 3/8 inch               |
| Mounting type       | Mesh Mounted           |
| Priced By           | sheet                  |
| Pieces Per Box      | 5                      |
| Weight              | 4.10                   |
| Recommended thinset | Laticrete 254 Platinum |
| Country of Origin   | China                  |