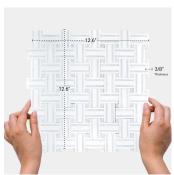

## Thassos & Blue Celeste Marble Basketweave Polished Mosaic Tile

View Product

| SKU           | ATMKN4406A                                                                                                                                    |
|---------------|-----------------------------------------------------------------------------------------------------------------------------------------------|
| Item size     | 12.6x12.6 inch                                                                                                                                |
| Tile Finish   | Polished                                                                                                                                      |
| Coverage      | 1.085                                                                                                                                         |
| Sold By       | sheet                                                                                                                                         |
| Sq Ft Per Box | 5.425                                                                                                                                         |
| Tile Use      | Indoor Walls, Light traffic<br>floors, High traffic floors,<br>Shower Walls, Heat areas<br>up to 150F, Commercial<br>walls, Commercial Floors |

Recommended Grout 1 Laticrete Permacolor Unsanded

| Material            | Thassos, Blue Celeste  |
|---------------------|------------------------|
| Thickness           | 3/8 inch               |
| Mounting type       | Mesh Mounted           |
| Priced By           | sheet                  |
| Pieces Per Box      | 5                      |
| Weight              | 4.00                   |
| Recommended thinset | Laticrete 254 Platinum |
| Country of Origin   | China                  |