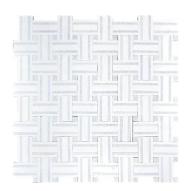

## Thassos & Blue Celeste Marble Basketweave Polished Mosaic Tile

View Product

| SKU           | ATMKN4406A                                                                                                                                    |
|---------------|-----------------------------------------------------------------------------------------------------------------------------------------------|
| Item size     | 12.6x12.6 inch                                                                                                                                |
| Tile Finish   | Polished                                                                                                                                      |
| Coverage      | 1.085                                                                                                                                         |
| Sold By       | sheet                                                                                                                                         |
| Sq Ft Per Box | 5.425                                                                                                                                         |
| Tile Use      | Indoor Walls, Light traffic<br>floors, High traffic floors,<br>Shower Walls, Heat areas<br>up to 150F, Commercial<br>walls, Commercial Floors |

Recommended Grout 1 Laticrete Permacolor Unsanded

| Material            | Thassos, Blue Celeste  |
|---------------------|------------------------|
| Thickness           | 3/8 inch               |
| Mounting type       | Mesh Mounted           |
| Priced By           | sheet                  |
| Pieces Per Box      | 5                      |
| Weight              | 4.00                   |
| Recommended thinset | Laticrete 254 Platinum |
| Country of Origin   | China                  |