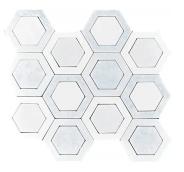

## Thassos & Blue Celeste Marble Hexagon Polished Mosaic Tile

View Product

| SKU                 | ATMKN4407A                                                                                                                                                     |
|---------------------|----------------------------------------------------------------------------------------------------------------------------------------------------------------|
| Item size           | 9.7x11.1 inch                                                                                                                                                  |
| Tile Finish         | Polished                                                                                                                                                       |
| Coverage            | 0.748                                                                                                                                                          |
| Sold By             | sheet                                                                                                                                                          |
| Sq Ft Per Box       | 3.739                                                                                                                                                          |
| Tile Use            | Indoor Walls, Light traffic<br>floors, High traffic floors,<br>Shower Walls, Shower<br>Floor, Heat areas up to<br>150F, Commercial walls,<br>Commercial Floors |
| Recommended Grout 1 | Laticrete Permacolor<br>White                                                                                                                                  |

| Material            | Thassos, Blue Celeste,<br>Paper White |
|---------------------|---------------------------------------|
| Thickness           | 3/8 inch                              |
| Mounting type       | Mesh Mounted                          |
| Priced By           | sheet                                 |
| Pieces Per Box      | 5                                     |
| Weight              | 4.00                                  |
| Recommended thinset | Laticrete 254 Platinum                |
| Country of Origin   | China                                 |