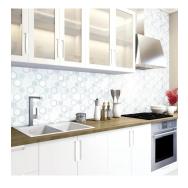

## Thassos & Blue Celeste Marble Hexagon Polished Mosaic Tile

View Product

| SKU                 | ATMKN4407A                                                                                                                                                     |
|---------------------|----------------------------------------------------------------------------------------------------------------------------------------------------------------|
| Item size           | 9.7x11.1 inch                                                                                                                                                  |
| Tile Finish         | Polished                                                                                                                                                       |
| Coverage            | 0.748                                                                                                                                                          |
| Sold By             | sheet                                                                                                                                                          |
| Sq Ft Per Box       | 3.739                                                                                                                                                          |
| Tile Use            | Indoor Walls, Light traffic<br>floors, High traffic floors,<br>Shower Walls, Shower<br>Floor, Heat areas up to<br>150F, Commercial walls,<br>Commercial Floors |
| Recommended Grout 1 | Laticrete Permacolor<br>White                                                                                                                                  |