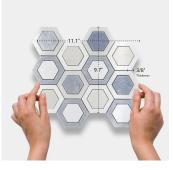

## Thassos & Blue Celeste Marble Hexagon Polished Mosaic Tile

View Product

| SKU                 | ATMKN4407A                                                                                                                                                     |
|---------------------|----------------------------------------------------------------------------------------------------------------------------------------------------------------|
| Item size           | 9.7x11.1 inch                                                                                                                                                  |
| Tile Finish         | Polished                                                                                                                                                       |
| Coverage            | 0.748                                                                                                                                                          |
| Sold By             | sheet                                                                                                                                                          |
| Sq Ft Per Box       | 3.739                                                                                                                                                          |
| Tile Use            | Indoor Walls, Light traffic<br>floors, High traffic floors,<br>Shower Walls, Shower<br>Floor, Heat areas up to<br>150F, Commercial walls,<br>Commercial Floors |
| Recommended Grout 1 | Laticrete Permacolor<br>White                                                                                                                                  |

| Material            | Thassos, Blue Celeste,<br>Paper White |
|---------------------|---------------------------------------|
| Thickness           | 3/8 inch                              |
| Mounting type       | Mesh Mounted                          |
| Priced By           | sheet                                 |
| Pieces Per Box      | 5                                     |
| Weight              | 4.00                                  |
| Recommended thinset | Laticrete 254 Platinum                |
| Country of Origin   | China                                 |