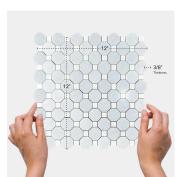

Recommended Grout 1

Laticrete Permacolor White

| Material            | Blue Celeste, Thassos  |
|---------------------|------------------------|
| Thickness           | 3/8 inch               |
| Mounting type       | Mesh Mounted           |
| Priced By           | sheet                  |
| Pieces Per Box      | 5                      |
| Weight              | 4.00                   |
| Recommended thinset | Laticrete 254 Platinum |
| Country of Origin   | China                  |