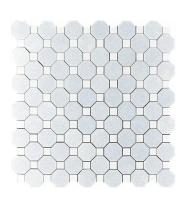

## Blue Celeste & Thassos Marble Octagon Polished Mosaic Tile

View Product

| SKU           | ATMKN4409A                                                                                                                                                     |
|---------------|----------------------------------------------------------------------------------------------------------------------------------------------------------------|
| Item size     | 12x12 inch                                                                                                                                                     |
| Tile Finish   | Polished                                                                                                                                                       |
| Coverage      | 1.000                                                                                                                                                          |
| Sold By       | sheet                                                                                                                                                          |
| Sq Ft Per Box | 5.000                                                                                                                                                          |
| Tile Use      | Indoor Walls, Light traffic<br>floors, High traffic floors,<br>Shower Walls, Shower<br>Floor, Heat areas up to<br>150F, Commercial walls,<br>Commercial Floors |
| 5             |                                                                                                                                                                |