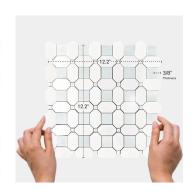

## Thassos Octagon & Blue Celeste Marble Squares Polished Mosaic Tile

View Product

| SKU           | ATMKN4411A                                                                                                                                                     |
|---------------|----------------------------------------------------------------------------------------------------------------------------------------------------------------|
| Item size     | 12.2x12.2 inch                                                                                                                                                 |
| Tile Finish   | Polished                                                                                                                                                       |
| Coverage      | 1.034                                                                                                                                                          |
| Sold By       | sheet                                                                                                                                                          |
| Sq Ft Per Box | 5.168                                                                                                                                                          |
| Tile Use      | Indoor Walls, Light traffic<br>floors, High traffic floors,<br>Shower Walls, Shower<br>Floor, Heat areas up to<br>150F, Commercial walls,<br>Commercial Floors |

Recommended Grout 1

Laticrete Permacolor White

| Material            | Thassos, Blue Celeste  |
|---------------------|------------------------|
| Thickness           | 3/8 inch               |
| Mounting type       | Mesh Mounted           |
| Priced By           | sheet                  |
| Pieces Per Box      | 5                      |
| Weight              | 5.20                   |
| Recommended thinset | Laticrete 254 Platinum |
| Country of Origin   | China                  |