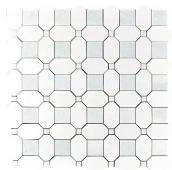

## Thassos Octagon & Blue Celeste Marble Squares Polished Mosaic Tile

View Product

| SKU           | ATMKN4411A                                                                                                                                                     |
|---------------|----------------------------------------------------------------------------------------------------------------------------------------------------------------|
| Item size     | 12.2x12.2 inch                                                                                                                                                 |
| Tile Finish   | Polished                                                                                                                                                       |
| Coverage      | 1.034                                                                                                                                                          |
| Sold By       | sheet                                                                                                                                                          |
| Sq Ft Per Box | 5.168                                                                                                                                                          |
| Tile Use      | Indoor Walls, Light traffic<br>floors, High traffic floors,<br>Shower Walls, Shower<br>Floor, Heat areas up to<br>150F, Commercial walls,<br>Commercial Floors |