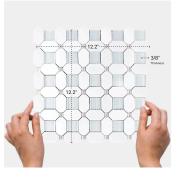

## View Product

| SKU                 | ATMKN4412A                                                                                                                                                     |
|---------------------|----------------------------------------------------------------------------------------------------------------------------------------------------------------|
| Item size           | 12.2x12.2 inch                                                                                                                                                 |
| Tile Finish         | Polished                                                                                                                                                       |
| Coverage            | 1.034                                                                                                                                                          |
| Sold By             | sheet                                                                                                                                                          |
| Sq Ft Per Box       | 5.168                                                                                                                                                          |
| Tile Use            | Indoor Walls, Light traffic<br>floors, High traffic floors,<br>Shower Walls, Shower<br>Floor, Heat areas up to<br>150F, Commercial walls,<br>Commercial Floors |
| Recommended Grout 1 | Laticrete Permacolor<br>White                                                                                                                                  |

| Material            | Thassos, Glass         |
|---------------------|------------------------|
| Thickness           | 3/8 inch               |
| Mounting type       | Mesh Mounted           |
| Priced By           | sheet                  |
| Pieces Per Box      | 5                      |
| Weight              | 4.00                   |
| Recommended thinset | Laticrete 254 Platinum |
| Country of Origin   | China                  |