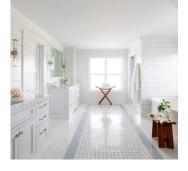

## Thassos Marble & Glass Octagon Polished Mosaic Tile

## View Product









| SKU                 | ATMKN4412A                                                                                                                                                     |
|---------------------|----------------------------------------------------------------------------------------------------------------------------------------------------------------|
| Item size           | 12.2x12.2 inch                                                                                                                                                 |
| Tile Finish         | Polished                                                                                                                                                       |
| Coverage            | 1.034