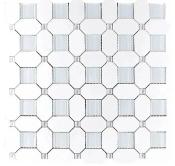

## Thassos Marble & Glass Octagon Polished Mosaic Tile

## View Product

| SKU                 | ATMKN4412A                                                                                                                                                     |
|---------------------|----------------------------------------------------------------------------------------------------------------------------------------------------------------|
| Item size           | 12.2x12.2 inch                                                                                                                                                 |
| Tile Finish         | Polished                                                                                                                                                       |
| Coverage            | 1.034                                                                                                                                                          |
| Sold By             | sheet                                                                                                                                                          |
| Sq Ft Per Box       | 5.168                                                                                                                                                          |
| Tile Use            | Indoor Walls, Light traffic<br>floors, High traffic floors,<br>Shower Walls, Shower<br>Floor, Heat areas up to<br>150F, Commercial walls,<br>Commercial Floors |
| Recommended Grout 1 | Laticrete Permacolor<br>White                                                                                                                                  |

| Material            | Thassos, Glass         |
|---------------------|------------------------|
| Thickness           | 3/8 inch               |
| Mounting type       | Mesh Mounted           |
| Priced By           | sheet                  |
| Pieces Per Box      | 5                      |
| Weight              | 4.00                   |
| Recommended thinset | Laticrete 254 Platinum |
| Country of Origin   | China                  |