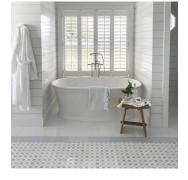

## Thassos Marble & Glass Octagon Polished Mosaic Tile

## View Product









| SKU                 | ATMKN4412A                                                                                                                                                     |
|---------------------|----------------------------------------------------------------------------------------------------------------------------------------------------------------|
| Item size           | 12.2x12.2 inch                                                                                                                                                 |
| Tile Finish         | Polished                                                                                                                                                       |
| Coverage            | 1.034