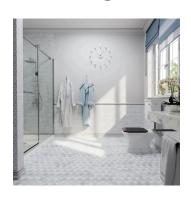

## Thassos & Blue Celeste & Paper White Marble 2" Hexagon Polished Mosaic Tiles

View Product

| SKU           | ATMKN4414A                                                                                                                                                     |
|---------------|----------------------------------------------------------------------------------------------------------------------------------------------------------------|
| Item size     | 11.8x11.8 inch                                                                                                                                                 |
| Tile Finish   | Polished                                                                                                                                                       |
| Coverage      | 0.967                                                                                                                                                          |
| Sold By       | sheet                                                                                                                                                          |
| Sq Ft Per Box | 4.835                                                                                                                                                          |
| Tile Use      | Indoor Walls, Light traffic<br>floors, High traffic floors,<br>Shower Walls, Shower<br>Floor, Heat areas up to<br>150F, Commercial walls,<br>Commercial Floors |