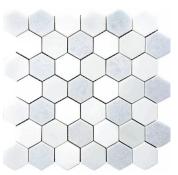

## Thassos & Blue Celeste & Paper White Marble 2" Hexagon Polished Mosaic Tiles

View Product

| SKU           | ATMKN4414A                                                                                                                                                     |
|---------------|----------------------------------------------------------------------------------------------------------------------------------------------------------------|
| Item size     | 11.8x11.8 inch                                                                                                                                                 |
| Tile Finish   | Polished                                                                                                                                                       |
| Coverage      | 0.967                                                                                                                                                          |
| Sold By       | sheet                                                                                                                                                          |
| Sq Ft Per Box | 4.835                                                                                                                                                          |
| Tile Use      | Indoor Walls, Light traffic<br>floors, High traffic floors,<br>Shower Walls, Shower<br>Floor, Heat areas up to<br>150F, Commercial walls,<br>Commercial Floors |