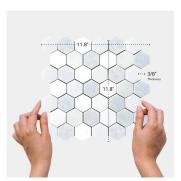

## Thassos & Blue Celeste & Paper White Marble 2" Hexagon Polished Mosaic Tiles

View Product

| SKU           | ATMKN4414A                                                                                                                                                     |
|---------------|----------------------------------------------------------------------------------------------------------------------------------------------------------------|
| Item size     | 11.8x11.8 inch                                                                                                                                                 |
| Tile Finish   | Polished                                                                                                                                                       |
| Coverage      | 0.967                                                                                                                                                          |
| Sold By       | sheet                                                                                                                                                          |
| Sq Ft Per Box | 4.835                                                                                                                                                          |
| Tile Use      | Indoor Walls, Light traffic<br>floors, High traffic floors,<br>Shower Walls, Shower<br>Floor, Heat areas up to<br>150F, Commercial walls,<br>Commercial Floors |

Recommended Grout 1

Laticrete Permacolor White

| Material            | Thassos, Blue Celeste,<br>Paper White |
|---------------------|---------------------------------------|
| Thickness           | 3/8 inch                              |
| Mounting type       | Mesh Mounted                          |
| Priced By           | sheet                                 |
| Pieces Per Box      | 5                                     |
| Weight              | 4.00                                  |
| Recommended thinset | Laticrete 254 Platinum                |
| Country of Origin   | China                                 |