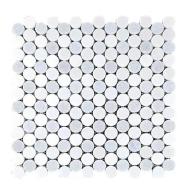

## Thassos & Blue Celeste & Paper White Marble Penny Round Polished Mosaic Tile

View Product

| SKU                 | ATMKN4415A                                                                                                                                                     |
|---------------------|----------------------------------------------------------------------------------------------------------------------------------------------------------------|
| Item size           | 11.2x11.5 inch                                                                                                                                                 |
| Tile Finish         | Polished                                                                                                                                                       |
| Coverage            | 0.894                                                                                                                                                          |
| Sold By             | sheet                                                                                                                                                          |
| Sq Ft Per Box       | 4.472                                                                                                                                                          |
| Tile Use            | Indoor Walls, Light traffic<br>floors, High traffic floors,<br>Shower Walls, Shower<br>Floor, Heat areas up to<br>150F, Commercial walls,<br>Commercial Floors |
| Recommended Grout 1 | Laticrete Permacolor                                                                                                                                           |

White

| Material            | Thassos, Blue Celeste,<br>Paper White |
|---------------------|---------------------------------------|
| Thickness           | 3/8 inch                              |
| Mounting type       | Mesh Mounted                          |
| Priced By           | sheet                                 |
| Pieces Per Box      | 5                                     |
| Weight              | 4.00                                  |
| Recommended thinset | Laticrete 254 Platinum                |
| Country of Origin   | China                                 |