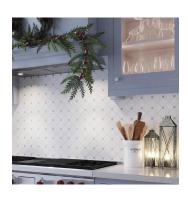

## Thassos & Blue Celeste Marble Diamond Polished Mosaic Tile

View Product

| SKU           | ATMKN4419A                                                                                                                                                     |
|---------------|----------------------------------------------------------------------------------------------------------------------------------------------------------------|
| Item size     | 11.4x11.4 inch                                                                                                                                                 |
| Tile Finish   | Polished                                                                                                                                                       |
| Coverage      | 0.903                                                                                                                                                          |
| Sold By       | sheet                                                                                                                                                          |
| Sq Ft Per Box | 4.513                                                                                                                                                          |
| Tile Use      | Indoor Walls, Light traffic<br>floors, High traffic floors,<br>Shower Walls, Shower<br>Floor, Heat areas up to<br>150F, Commercial walls,<br>Commercial Floors |