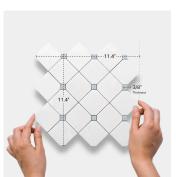

## Thassos & Blue Celeste Marble Diamond Polished Mosaic Tile

View Product

| SKU           | ATMKN4419A                                                                                                                                                     |
|---------------|----------------------------------------------------------------------------------------------------------------------------------------------------------------|
| Item size     | 11.4x11.4 inch                                                                                                                                                 |
| Tile Finish   | Polished                                                                                                                                                       |
| Coverage      | 0.903                                                                                                                                                          |
| Sold By       | sheet                                                                                                                                                          |
| Sq Ft Per Box | 4.513                                                                                                                                                          |
| Tile Use      | Indoor Walls, Light traffic<br>floors, High traffic floors,<br>Shower Walls, Shower<br>Floor, Heat areas up to<br>150F, Commercial walls,<br>Commercial Floors |

Recommended Grout 1

Laticrete Permacolor White

| Material            | Thassos, Blue Celeste  |
|---------------------|------------------------|
| Thickness           | 3/8 inch               |
| Mounting type       | Mesh Mounted           |
| Priced By           | sheet                  |
| Pieces Per Box      | 5                      |
| Weight              | 5.28                   |
| Recommended thinset | Laticrete 254 Platinum |
| Country of Origin   | China                  |