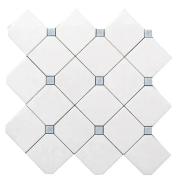

## Thassos & Blue Celeste Marble Diamond Polished Mosaic Tile

View Product

| SKU           | ATMKN4419A                                                                                                                                                     |
|---------------|----------------------------------------------------------------------------------------------------------------------------------------------------------------|
| Item size     | 11.4x11.4 inch                                                                                                                                                 |
| Tile Finish   | Polished                                                                                                                                                       |
| Coverage      | 0.903                                                                                                                                                          |
| Sold By       | sheet                                                                                                                                                          |
| Sq Ft Per Box | 4.513                                                                                                                                                          |
| Tile Use      | Indoor Walls, Light traffic<br>floors, High traffic floors,<br>Shower Walls, Shower<br>Floor, Heat areas up to<br>150F, Commercial walls,<br>Commercial Floors |

Recommended Grout 1

Laticrete Permacolor White

| Material            | Thassos, Blue Celeste  |
|---------------------|------------------------|
| Thickness           | 3/8 inch               |
| Mounting type       | Mesh Mounted           |
| Priced By           | sheet                  |
| Pieces Per Box      | 5                      |
| Weight              | 5.28                   |
| Recommended thinset | Laticrete 254 Platinum |
| Country of Origin   | China                  |