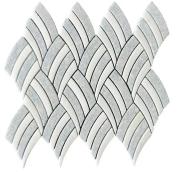

## Blue Celeste & Imperial White Marble Textured Mosaic Tile

View Product

| SKU                 | ATMKN4421A                                                                                                                                                     |
|---------------------|----------------------------------------------------------------------------------------------------------------------------------------------------------------|
| Item size           | 12x12 inch                                                                                                                                                     |
| Tile Finish         | Textured                                                                                                                                                       |
| Coverage            | 1.000                                                                                                                                                          |
| Sold By             | sheet                                                                                                                                                          |
| Sq Ft Per Box       | 5.000                                                                                                                                                          |
| Tile Use            | Indoor Walls, Light traffic<br>floors, High traffic floors,<br>Shower Walls, Shower<br>Floor, Heat areas up to<br>150F, Commercial walls,<br>Commercial Floors |
| Recommended Grout 1 | Laticrete Permacolor<br>White                                                                                                                                  |

| Material            | Blue Celeste, Imperial<br>White |
|---------------------|---------------------------------|
| Thickness           | 3/8 inch                        |
| Mounting type       | Mesh Mounted                    |
| Priced By           | sheet                           |
| Pieces Per Box      | 5                               |
| Weight              | 4.40                            |
| Recommended thinset | Laticrete 254 Platinum          |
| Country of Origin   | China                           |