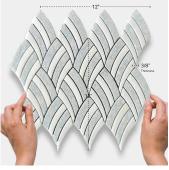

## Blue Celeste & Imperial White Marble Textured Mosaic Tile

View Product

| SKU                 | ATMKN4421A                                                                                                                                                     |
|---------------------|----------------------------------------------------------------------------------------------------------------------------------------------------------------|
| Item size           | 12x12 inch                                                                                                                                                     |
| Tile Finish         | Textured                                                                                                                                                       |
| Coverage            | 1.000                                                                                                                                                          |
| Sold By             | sheet                                                                                                                                                          |
| Sq Ft Per Box       | 5.000                                                                                                                                                          |
| Tile Use            | Indoor Walls, Light traffic<br>floors, High traffic floors,<br>Shower Walls, Shower<br>Floor, Heat areas up to<br>150F, Commercial walls,<br>Commercial Floors |
| Recommended Grout 1 | Laticrete Permacolor<br>White                                                                                                                                  |

| Material            | Blue Celeste, Imperial<br>White |
|---------------------|---------------------------------|
| Thickness           | 3/8 inch                        |
| Mounting type       | Mesh Mounted                    |
| Priced By           | sheet                           |
| Pieces Per Box      | 5                               |
| Weight              | 4.40                            |
| Recommended thinset | Laticrete 254 Platinum          |
| Country of Origin   | China                           |