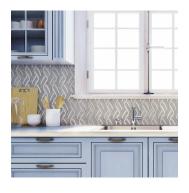

## Blue Celeste & Imperial White Marble Textured Mosaic Tile

View Product

| SKU                 | ATMKN4421A                                                                                                                                                     |
|---------------------|----------------------------------------------------------------------------------------------------------------------------------------------------------------|
| Item size           | 12x12 inch                                                                                                                                                     |
| Tile Finish         | Textured                                                                                                                                                       |
| Coverage            | 1.000                                                                                                                                                          |
| Sold By             | sheet                                                                                                                                                          |
| Sq Ft Per Box       | 5.000                                                                                                                                                          |
| Tile Use            | Indoor Walls, Light traffic<br>floors, High traffic floors,<br>Shower Walls, Shower<br>Floor, Heat areas up to<br>150F, Commercial walls,<br>Commercial Floors |
| Recommended Grout 1 | Laticrete Permacolor<br>White                                                                                                                                  |