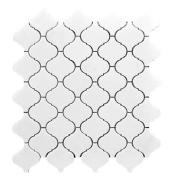

## Thassos Marble Arabesque Polished Mosaic Tile

View Product

| SKU                 | ATMKN44A02PA                                                                                                                                                                |
|---------------------|-----------------------------------------------------------------------------------------------------------------------------------------------------------------------------|
| Item size           | 10x10.8 inch                                                                                                                                                                |
| Tile Finish         | Polished                                                                                                                                                                    |
| Coverage            | 0.750                                                                                                                                                                       |
| Sold By             | sheet                                                                                                                                                                       |
| Sq Ft Per Box       | 3.750                                                                                                                                                                       |
| Tile Use            | Outdoors, Indoor Walls,<br>Light traffic floors, High<br>traffic floors, Shower<br>Walls, Shower Floor,<br>Heat areas up to 150F,<br>Commercial walls,<br>Commercial Floors |
| Recommended Grout 1 | Laticrete Permacolor                                                                                                                                                        |

White

| Material            | Thassos Polished       |
|---------------------|------------------------|
| Thickness           | 3/8 inch               |
| Mounting type       | Mesh Mounted           |
| Priced By           | sheet                  |
| Pieces Per Box      | 5                      |
| Weight              | 4.40                   |
| Recommended thinset | Laticrete 254 Platinum |
| Country of Origin   | China                  |