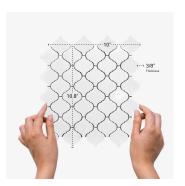

## Thassos Marble Arabesque Polished Mosaic Tile

View Product

| SKU                 | ATMKN44A02PA                                                                                                                                                                |
|---------------------|-----------------------------------------------------------------------------------------------------------------------------------------------------------------------------|
| Item size           | 10x10.8 inch                                                                                                                                                                |
| Tile Finish         | Polished                                                                                                                                                                    |
| Coverage            | 0.750                                                                                                                                                                       |
| Sold By             | sheet                                                                                                                                                                       |
| Sq Ft Per Box       | 3.750                                                                                                                                                                       |
| Tile Use            | Outdoors, Indoor Walls,<br>Light traffic floors, High<br>traffic floors, Shower<br>Walls, Shower Floor,<br>Heat areas up to 150F,<br>Commercial walls,<br>Commercial Floors |
| Recommended Grout 1 | Laticrete Permacolor                                                                                                                                                        |

White

| Material            | Thassos Polished       |
|---------------------|------------------------|
| Thickness           | 3/8 inch               |
| Mounting type       | Mesh Mounted           |
| Priced By           | sheet                  |
| Pieces Per Box      | 5                      |
| Weight              | 4.40                   |
| Recommended thinset | Laticrete 254 Platinum |
| Country of Origin   | China                  |