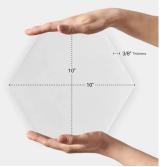

## Thassos Marble 10" Hexagon Honed Tile

View Product

| SKU                 | ATMKN44G30HA                                                                                                                                                   | Material            | Thassos Honed          |
|---------------------|----------------------------------------------------------------------------------------------------------------------------------------------------------------|---------------------|------------------------|
| ltem size           | 10 inch (0.59 sq.ft)                                                                                                                                           | Thickness           | 3/8 inch               |
| Tile Finish         | Honed                                                                                                                                                          | Mounting type       | Loose                  |
| Coverage            | 0.590                                                                                                                                                          | Priced By           | piece                  |
| Sold By             | piece                                                                                                                                                          | Pieces Per Box      | 5                      |
| Sq Ft Per Box       | 2.950                                                                                                                                                          | Weight              | 4.00                   |
| Tile Use            | Indoor Walls, Light traffic<br>floors, High traffic floors,<br>Shower Walls, Shower<br>Floor, Heat areas up to<br>150F, Commercial walls,<br>Commercial Floors | Recommended thinset | Laticrete 254 Platinum |
|                     |                                                                                                                                                                | Country of Origin   | China                  |
| Recommended Grout 1 | Laticrete Permacolor<br>White                                                                                                                                  |                     |                        |