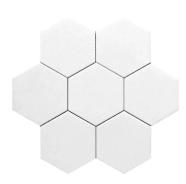

## Thassos Marble 4" Hexagon Honed Mosaic Tile

View Product

| SKU           | ATMKN44G56HA                                                                                                                                                                |
|---------------|-----------------------------------------------------------------------------------------------------------------------------------------------------------------------------|
| Item size     | 10.2x10.6 inch                                                                                                                                                              |
| Tile Finish   | Honed                                                                                                                                                                       |
| Coverage      | 0.751                                                                                                                                                                       |
| Sold By       | sheet                                                                                                                                                                       |
| Sq Ft Per Box | 3.754                                                                                                                                                                       |
| Tile Use      | Outdoors, Indoor Walls,<br>Light traffic floors, High<br>traffic floors, Shower<br>Walls, Shower Floor,<br>Heat areas up to 150F,<br>Commercial walls,<br>Commercial Floors |
|               |                                                                                                                                                                             |