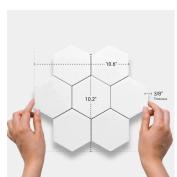

## Thassos Marble 4" Hexagon Honed Mosaic Tile

View Product

| SKU           | ATMKN44G56HA                                                                                                                                                                |
|---------------|-----------------------------------------------------------------------------------------------------------------------------------------------------------------------------|
| Item size     | 10.2x10.6 inch                                                                                                                                                              |
| Tile Finish   | Honed                                                                                                                                                                       |
| Coverage      | 0.751                                                                                                                                                                       |
| Sold By       | sheet                                                                                                                                                                       |
| Sq Ft Per Box | 3.754                                                                                                                                                                       |
| Tile Use      | Outdoors, Indoor Walls,<br>Light traffic floors, High<br>traffic floors, Shower<br>Walls, Shower Floor,<br>Heat areas up to 150F,<br>Commercial walls,<br>Commercial Floors |
|               |                                                                                                                                                                             |

Recommended Grout 1 Laticrete Permacolor White

| Material            | Thassos Honed          |
|---------------------|------------------------|
| Thickness           | 3/8 inch               |
| Mounting type       | Mesh Mounted           |
| Priced By           | sheet                  |
| Pieces Per Box      | 5                      |
| Weight              | 4.00                   |
| Recommended thinset | Laticrete 254 Platinum |
| Country of Origin   | China                  |