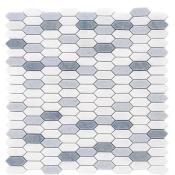

## Thassos & Blue Celeste & Azul Macauba Marble Picket Polished Mosaic Tile

View Product

| SKU                 | ATMKN44G57A            |
|---------------------|------------------------|
| Item size           | 11x13 inch             |
| Tile Finish         | Polished               |
| Coverage            | 0.993                  |
| Sold By             | sheet                  |
| Sq Ft Per Box       | 4.965                  |
| Shade Variation     | V3 (moderate)          |
| Recommended thinset | Laticrete 254 Platinum |
| Country of Origin   | China                  |

| Material            | Thassos, Blue Celeste,<br>Azul Macauba                                                                                                                         |
|---------------------|----------------------------------------------------------------------------------------------------------------------------------------------------------------|
| Thickness           | 3/8 inch                                                                                                                                                       |
| Mounting type       | Mesh Mounted                                                                                                                                                   |
| Priced By           | sheet                                                                                                                                                          |
| Pieces Per Box      | 5                                                                                                                                                              |
| Weight              | 4.40                                                                                                                                                           |
| Tile Use            | Indoor Walls, Light traffic<br>floors, High traffic floors,<br>Shower Walls, Shower<br>Floor, Heat areas up to<br>150F, Commercial walls,<br>Commercial Floors |
| Recommended Grout 1 | Laticrete Permacolor<br>White                                                                                                                                  |