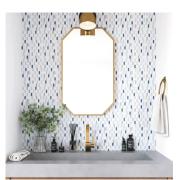

## Thassos & Blue Celeste & Azul Macauba Marble Picket Polished Mosaic Tile

View Product

| SKU                 | ATMKN44G57A            |
|---------------------|------------------------|
| Item size           | 11x13 inch             |
| Tile Finish         | Polished               |
| Coverage            | 0.993                  |
| Sold By             | sheet                  |
| Sq Ft Per Box       | 4.965                  |
| Shade Variation     | V3 (moderate)          |
| Recommended thinset | Laticrete 254 Platinum |
| Country of Origin   | China                  |

| Material            | Thassos, Blue Celeste,<br>Azul Macauba                                                                                                                         |
|---------------------|----------------------------------------------------------------------------------------------------------------------------------------------------------------|
| Thickness           | 3/8 inch                                                                                                                                                       |
| Mounting type       | Mesh Mounted                                                                                                                                                   |
| Priced By           | sheet                                                                                                                                                          |
| Pieces Per Box      | 5                                                                                                                                                              |
| Weight              | 4.40                                                                                                                                                           |
| Tile Use            | Indoor Walls, Light traffic<br>floors, High traffic floors,<br>Shower Walls, Shower<br>Floor, Heat areas up to<br>150F, Commercial walls,<br>Commercial Floors |
| Recommended Grout 1 | Laticrete Permacolor<br>White                                                                                                                                  |