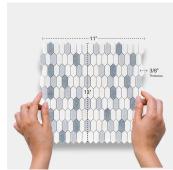

## Thassos & Blue Celeste & Azul Macauba Marble Picket Polished Mosaic Tile

View Product

| SKU                 | ATMKN44G57A            |
|---------------------|------------------------|
| Item size           | 11x13 inch             |
| Tile Finish         | Polished               |
| Coverage            | 0.993                  |
| Sold By             | sheet                  |
| Sq Ft Per Box       | 4.965                  |
| Shade Variation     | V3 (moderate)          |
| Recommended thinset | Laticrete 254 Platinum |
| Country of Origin   | China                  |

| Material            | Thassos, Blue Celeste,<br>Azul Macauba                                                                                                                         |
|---------------------|----------------------------------------------------------------------------------------------------------------------------------------------------------------|
| Thickness           | 3/8 inch                                                                                                                                                       |
| Mounting type       | Mesh Mounted                                                                                                                                                   |
| Priced By           | sheet                                                                                                                                                          |
| Pieces Per Box      | 5                                                                                                                                                              |
| Weight              | 4.40                                                                                                                                                           |
| Tile Use            | Indoor Walls, Light traffic<br>floors, High traffic floors,<br>Shower Walls, Shower<br>Floor, Heat areas up to<br>150F, Commercial walls,<br>Commercial Floors |
| Recommended Grout 1 | Laticrete Permacolor<br>White                                                                                                                                  |