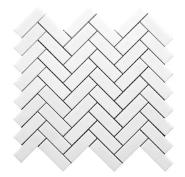

## Thassos Marble Herringbone Honed Mosaic Tile

View Product

| SKU                 | ATMKN44H10HA                                                                                                                                                                |
|---------------------|-----------------------------------------------------------------------------------------------------------------------------------------------------------------------------|
| ltem size           | 11.9x12.8 inch                                                                                                                                                              |
| Tile Finish         | Honed                                                                                                                                                                       |
| Coverage            | 1.058                                                                                                                                                                       |
| Sold By             | sheet                                                                                                                                                                       |
| Sq Ft Per Box       | 5.289                                                                                                                                                                       |
| Tile Use            | Outdoors, Indoor Walls,<br>Light traffic floors, High<br>traffic floors, Shower<br>Walls, Shower Floor,<br>Heat areas up to 150F,<br>Commercial walls,<br>Commercial Floors |
| Recommended Grout 1 | Laticrete Permacolor<br>White                                                                                                                                               |