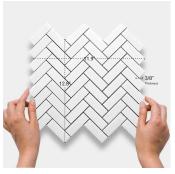

## Thassos Marble Herringbone Honed Mosaic Tile

View Product

| SKU                 | ATMKN44H10HA                                                                                                                                                                |
|---------------------|-----------------------------------------------------------------------------------------------------------------------------------------------------------------------------|
| ltem size           | 11.9x12.8 inch                                                                                                                                                              |
| Tile Finish         | Honed                                                                                                                                                                       |
| Coverage            | 1.058                                                                                                                                                                       |
| Sold By             | sheet                                                                                                                                                                       |
| Sq Ft Per Box       | 5.289                                                                                                                                                                       |
| Tile Use            | Outdoors, Indoor Walls,<br>Light traffic floors, High<br>traffic floors, Shower<br>Walls, Shower Floor,<br>Heat areas up to 150F,<br>Commercial walls,<br>Commercial Floors |
| Recommended Grout 1 | Laticrete Permacolor<br>White                                                                                                                                               |

| Material            | Thassos Honed          |
|---------------------|------------------------|
| Thickness           | 3/8 inch               |
| Mounting type       | Mesh Mounted           |
| Priced By           | sheet                  |
| Pieces Per Box      | 5                      |
| Weight              | 4.20                   |
| Recommended thinset | Laticrete 254 Platinum |
| Country of Origin   | China                  |