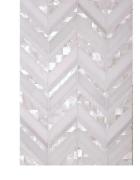

## Thassos Marble & Shell Herringbone Polished Mosaic Tile

## View Product









| SKU                 | ATALA44C11A                                                                                        |
|---------------------|----------------------------------------------------------------------------------------------------|
| Item size           | 12x12.2 inch                                                                                       |
| Tile Finish         | Polished                                                                                           |
| Coverage            | 1.017                                                                                              |
| Sold By             | sheet                                                                                              |
| Sq Ft Per Box       | 5.083