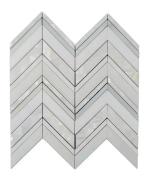

## Thassos Marble & Shell Herringbone Polished Mosaic Tile

## View Product









| SKU                 | ATALA44C11A                                                                                        |
|---------------------|----------------------------------------------------------------------------------------------------|
| Item size           | 12x12.2 inch                                                                                       |
| Tile Finish         | Polished                                                                                           |
| Coverage            | 1.017                                                                                              |
| Sold By             | sheet                                                                                              |
| Sq Ft Per Box       | 5.083