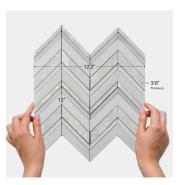

## View Product

| SKU                 | ATALA44C11A                                                                                        |
|---------------------|----------------------------------------------------------------------------------------------------|
| Item size           | 12x12.2 inch                                                                                       |
| Tile Finish         | Polished                                                                                           |
| Coverage            | 1.017                                                                                              |
| Sold By             | sheet                                                                                              |
| Sq Ft Per Box       | 5.083                                                                                              |
| Tile Use            | Indoor Walls, Light traffic<br>floors, Shower Walls,<br>Heat areas up to 150F,<br>Commercial walls |
| Recommended Grout 1 | Laticrete Permacolor<br>White                                                                      |

| Material            | Thassos, Shell         |
|---------------------|------------------------|
| Thickness           | 3/8 inch               |
| Mounting type       | Mesh Mounted           |
| Priced By           | sheet                  |
| Pieces Per Box      | 5                      |
| Weight              | 4.40                   |
| Recommended thinset | Laticrete 254 Platinum |
| Country of Origin   | China                  |