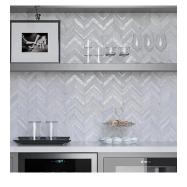

## Thassos Marble & Shell Herringbone Polished Mosaic Tile

## View Product









| SKU                 | ATALA44C11A                                                                                        |
|---------------------|----------------------------------------------------------------------------------------------------|
| Item size           | 12x12.2 inch                                                                                       |
| Tile Finish         | Polished                                                                                           |
| Coverage            | 1.017                                                                                              |
| Sold By             | sheet                                                                                              |
| Sq Ft Per Box       | 5.083