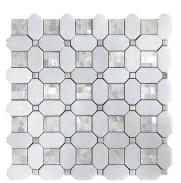

## Thassos Marble & Shell Octagon Polished Mosaic Tile

View Product

| SKU                 | ATALA44S10A                                                                                        |
|---------------------|----------------------------------------------------------------------------------------------------|
| Item size           | 12.2x12.2 inch                                                                                     |
| Tile Finish         | Polished                                                                                           |
| Coverage            | 1.034                                                                                              |
| Sold By             | sheet                                                                                              |
| Sq Ft Per Box       | 5.168                                                                                              |
| Tile Use            | Indoor Walls, Light traffic<br>floors, Shower Walls,<br>Heat areas up to 150F,<br>Commercial walls |
| Recommended Grout 1 | Laticrete Permacolor<br>White                                                                      |

| Material            | Thassos, Shell         |
|---------------------|------------------------|
| Thickness           | 3/8 inch               |
| Mounting type       | Mesh Mounted           |
| Priced By           | sheet                  |
| Pieces Per Box      | 5                      |
| Weight              | 5.3                    |
| Recommended thinset | Laticrete 254 Platinum |
| Country of Origin   | China                  |