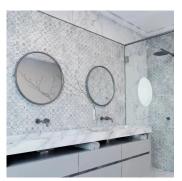

## Thassos Marble & Shell Octagon Polished Mosaic Tile

View Product

| SKU                 | ATALA44S10A                                                                                        |
|---------------------|----------------------------------------------------------------------------------------------------|
| Item size           | 12.2x12.2 inch                                                                                     |
| Tile Finish         | Polished                                                                                           |
| Coverage            | 1.034                                                                                              |
| Sold By             | sheet                                                                                              |
| Sq Ft Per Box       | 5.168                                                                                              |
| Tile Use            | Indoor Walls, Light traffic<br>floors, Shower Walls,<br>Heat areas up to 150F,<br>Commercial walls |
| Recommended Grout 1 | Laticrete Permacolor<br>White                                                                      |

| Material            | Thassos, Shell         |
|---------------------|------------------------|
| Thickness           | 3/8 inch               |
| Mounting type       | Mesh Mounted           |
| Priced By           | sheet                  |
| Pieces Per Box      | 5                      |
| Weight              | 5.3                    |
| Recommended thinset | Laticrete 254 Platinum |
| Country of Origin   | China                  |