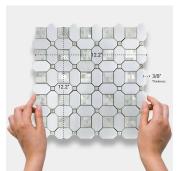

## Thassos Marble & Shell Octagon Polished Mosaic Tile

View Product

| SKU                 | ATALA44S10A                                                                                        |
|---------------------|----------------------------------------------------------------------------------------------------|
| Item size           | 12.2x12.2 inch                                                                                     |
| Tile Finish         | Polished                                                                                           |
| Coverage            | 1.034                                                                                              |
| Sold By             | sheet                                                                                              |
| Sq Ft Per Box       | 5.168                                                                                              |
| Tile Use            | Indoor Walls, Light traffic<br>floors, Shower Walls,<br>Heat areas up to 150F,<br>Commercial walls |
| Recommended Grout 1 | Laticrete Permacolor<br>White                                                                      |

| Material            | Thassos, Shell         |
|---------------------|------------------------|
| Thickness           | 3/8 inch               |
| Mounting type       | Mesh Mounted           |
| Priced By           | sheet                  |
| Pieces Per Box      | 5                      |
| Weight              | 5.3                    |
| Recommended thinset | Laticrete 254 Platinum |
| Country of Origin   | China                  |