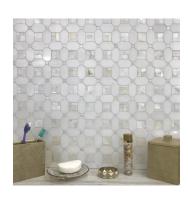

## Thassos Marble & Shell Octagon Polished Mosaic Tile

View Product

| SKU                 | ATALA44S10A                                                                                        |
|---------------------|----------------------------------------------------------------------------------------------------|
| Item size           | 12.2x12.2 inch                                                                                     |
| Tile Finish         | Polished                                                                                           |
| Coverage            | 1.034                                                                                              |
| Sold By             | sheet                                                                                              |
| Sq Ft Per Box       | 5.168                                                                                              |
| Tile Use            | Indoor Walls, Light traffic<br>floors, Shower Walls,<br>Heat areas up to 150F,<br>Commercial walls |
| Recommended Grout 1 | Laticrete Permacolor<br>White                                                                      |

| Material            | Thassos, Shell         |
|---------------------|------------------------|
| Thickness           | 3/8 inch               |
| Mounting type       | Mesh Mounted           |
| Priced By           | sheet                  |
| Pieces Per Box      | 5                      |
| Weight              | 5.3                    |
| Recommended thinset | Laticrete 254 Platinum |
| Country of Origin   | China                  |