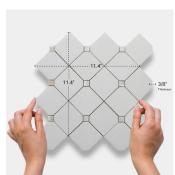

## Thassos Marble & Shell Diamond Polished Mosaic Tile

View Product

| SKU                 | ATALA44S18A                                                                                        |
|---------------------|----------------------------------------------------------------------------------------------------|
| Item size           | 11.4x11.4 inch                                                                                     |
| Tile Finish         | Polished                                                                                           |
| Coverage            | 0.903                                                                                              |
| Sold By             | sheet                                                                                              |
| Sq Ft Per Box       | 4.513                                                                                              |
| Tile Use            | Indoor Walls, Light traffic<br>floors, Shower Walls,<br>Heat areas up to 150F,<br>Commercial walls |
| Recommended Grout 1 | Laticrete Permacolor<br>White                                                                      |

| Material            | Thassos, Shell         |
|---------------------|------------------------|
| Thickness           | 3/8 inch               |
| Mounting type       | Mesh Mounted           |
| Priced By           | sheet                  |
| Pieces Per Box      | 5                      |
| Weight              | 5.28                   |
| Recommended thinset | Laticrete 254 Platinum |
| Country of Origin   | China                  |