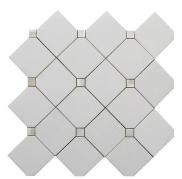

## Thassos Marble & Shell Diamond Polished Mosaic Tile

View Product

| SKU                 | ATALA44S18A                                                                                        |
|---------------------|----------------------------------------------------------------------------------------------------|
| Item size           | 11.4x11.4 inch                                                                                     |
| Tile Finish         | Polished                                                                                           |
| Coverage            | 0.903                                                                                              |
| Sold By             | sheet                                                                                              |
| Sq Ft Per Box       | 4.513                                                                                              |
| Tile Use            | Indoor Walls, Light traffic<br>floors, Shower Walls,<br>Heat areas up to 150F,<br>Commercial walls |
| Recommended Grout 1 | Laticrete Permacolor<br>White                                                                      |

| Material            | Thassos, Shell         |
|---------------------|------------------------|
| Thickness           | 3/8 inch               |
| Mounting type       | Mesh Mounted           |
| Priced By           | sheet                  |
| Pieces Per Box      | 5                      |
| Weight              | 5.28                   |
| Recommended thinset | Laticrete 254 Platinum |
| Country of Origin   | China                  |