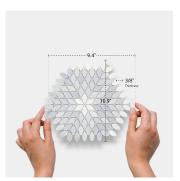

## Blue Celeste & Thassos Marble Leaf Polished Mosaic Tile

View Product

Recommended thinset

Laticrete 254 Platinum

| SKU           | ATMIC4402LFBLA                                                                                                                                                 |
|---------------|----------------------------------------------------------------------------------------------------------------------------------------------------------------|
| Item size     | 10.9x9.4 inch                                                                                                                                                  |
| Tile Finish   | Polished                                                                                                                                                       |
| Coverage      | 0.709                                                                                                                                                          |
| Sold By       | sheet                                                                                                                                                          |
| Sq Ft Per Box | 3.546                                                                                                                                                          |
| Tile Use      | Indoor Walls, Light traffic<br>floors, High traffic floors,<br>Shower Walls, Shower<br>Floor, Heat areas up to<br>150F, Commercial walls,<br>Commercial Floors |

| Material          | Blue Celeste, Thassos |
|-------------------|-----------------------|
| Thickness         | 3/8 inch              |
| Mounting type     | Mesh Mounted          |
| Priced By         | sheet                 |
| Pieces Per Box    | 5                     |
| Weight            | 3.3                   |
| Shade Variation   | V3 (moderate)         |
| Country of Origin | China                 |