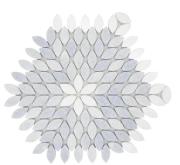

## Blue Celeste & Thassos Marble Leaf Polished Mosaic Tile

View Product

Recommended thinset

Laticrete 254 Platinum

| SKU           | ATMIC4402LFBLA                                                                                                                                                 |
|---------------|----------------------------------------------------------------------------------------------------------------------------------------------------------------|
| Item size     | 10.9x9.4 inch                                                                                                                                                  |
| Tile Finish   | Polished                                                                                                                                                       |
| Coverage      | 0.709                                                                                                                                                          |
| Sold By       | sheet                                                                                                                                                          |
| Sq Ft Per Box | 3.546                                                                                                                                                          |
| Tile Use      | Indoor Walls, Light traffic<br>floors, High traffic floors,<br>Shower Walls, Shower<br>Floor, Heat areas up to<br>150F, Commercial walls,<br>Commercial Floors |