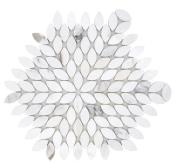

## Calacatta Gold & Thassos Marble Leaf Polished Mosaic Tile

View Product

| SKU                 | ATMIC4403LFCTA                                                                                                                                                 |
|---------------------|----------------------------------------------------------------------------------------------------------------------------------------------------------------|
| Item size           | 10.9x9.4 inch                                                                                                                                                  |
| Tile Finish         | Polished                                                                                                                                                       |
| Coverage            | 0.709                                                                                                                                                          |
| Sold By             | sheet                                                                                                                                                          |
| Sq Ft Per Box       | 3.546                                                                                                                                                          |
| Tile Use            | Indoor Walls, Light traffic<br>floors, High traffic floors,<br>Shower Walls, Shower<br>Floor, Heat areas up to<br>150F, Commercial walls,<br>Commercial Floors |
| Recommended thinset | Laticrete 254 Platinum                                                                                                                                         |