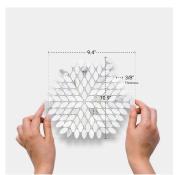

## Calacatta Gold & Thassos Marble Leaf Polished Mosaic Tile

View Product

| SKU                 | ATMIC4403LFCTA                                                                                                                                                 |
|---------------------|----------------------------------------------------------------------------------------------------------------------------------------------------------------|
| Item size           | 10.9x9.4 inch                                                                                                                                                  |
| Tile Finish         | Polished                                                                                                                                                       |
| Coverage            | 0.709                                                                                                                                                          |
| Sold By             | sheet                                                                                                                                                          |
| Sq Ft Per Box       | 3.546                                                                                                                                                          |
| Tile Use            | Indoor Walls, Light traffic<br>floors, High traffic floors,<br>Shower Walls, Shower<br>Floor, Heat areas up to<br>150F, Commercial walls,<br>Commercial Floors |
| Recommended thinset | Laticrete 254 Platinum                                                                                                                                         |

| Material          | Calacatta Gold, Thassos |
|-------------------|-------------------------|
| Thickness         | 3/8 inch                |
| Mounting type     | Mesh Mounted            |
| Priced By         | sheet                   |
| Pieces Per Box    | 5                       |
| Weight            | 3.3                     |
| Shade Variation   | V3 (moderate)           |
| Country of Origin | China                   |